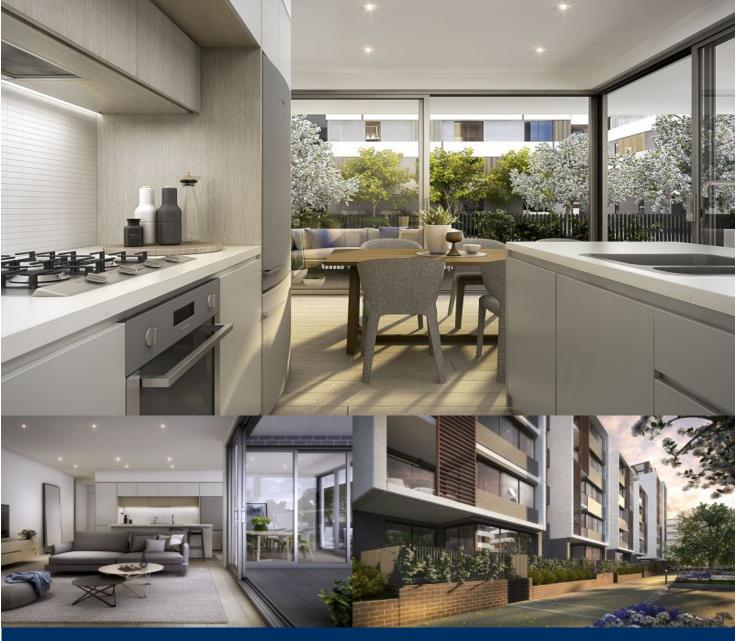

- Entertainers kitchen with stone benchtops, soft close cupboards
- Four burner stove top with stainless steel appliances, dishwasher
- LED lighting, large covered balcony, reverse cycle air conditioning
- Open living and dining with engineered timber flooring
- Wool-blend carpeted bedrooms, mirrored built-in robes
- Audio intercom with security and lift access
- Quality bathroom/ensuite with mirrored vanity cabinet
- Basement secure parking, some with a storage cage
- On-site building manager, common landscaped courtyard