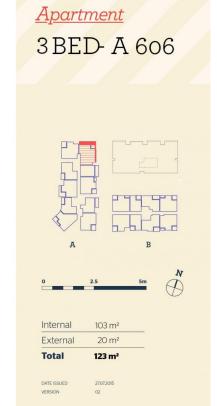

morton.

Penrith 606/81A Lord Sheffield Circuit

Located in the hub of North Penrith, Thornton offers convenient apartment living in a master planned community only metres from the Penrith rail hub, Westfield shopping centre and local parks.