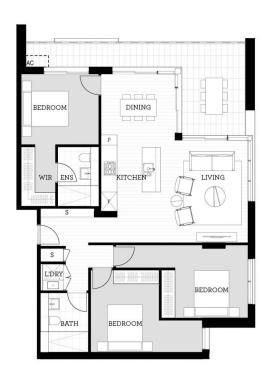

- Entertainers kitchen with stone benchtops, soft close cupboards
- Four burner stove top with stainless steel appliances, dishwasher
- LED lighting, large covered balcony, reverse cycle air conditioning
- Open living and dining with engineered timber flooring
- Wool-blend carpeted bedrooms, mirrored built-in robes
- Audio intercom with security and lift access
- Quality bathroom/ensuite with mirrored vanity cabinet
- Basement secure parking, some with a storage cage
- On-site building manager, common landscaped courtyard