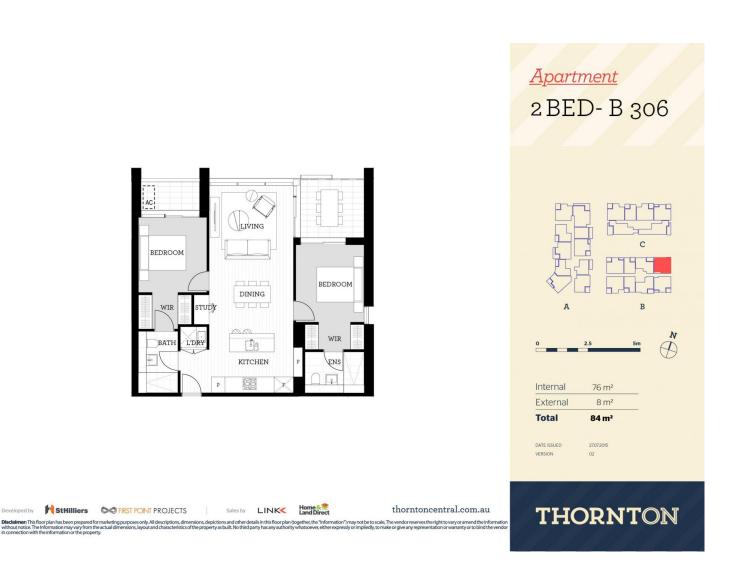

ing in a master planned community only metres from the Penrith rail hub, Westfield shopping centre and local parks.

- Entertainers kitchen with stone benchtops, soft close cupboards
- Four burner stove top with stainless steel appliances, dishwasher
- LED lighting, large covered balcony, reverse cycle air conditioning
- Open living and dining with engineered timber flooring
- Wool-blend carpeted bedrooms, mirrored built-in robes
- Audio intercom with security and lift access
- Quality bathroom/ensuite with mirrored vanity cabinet
- Basement secure parking, some with a storage cage
- On-site building manager, common landscaped courtyard

Penrith 306/81B Lord Sheffield Circuit

#### View

As advertised or by appointment

### Agent

#### Morton RE

□ rentals@morton.com.au

## morton.com.au