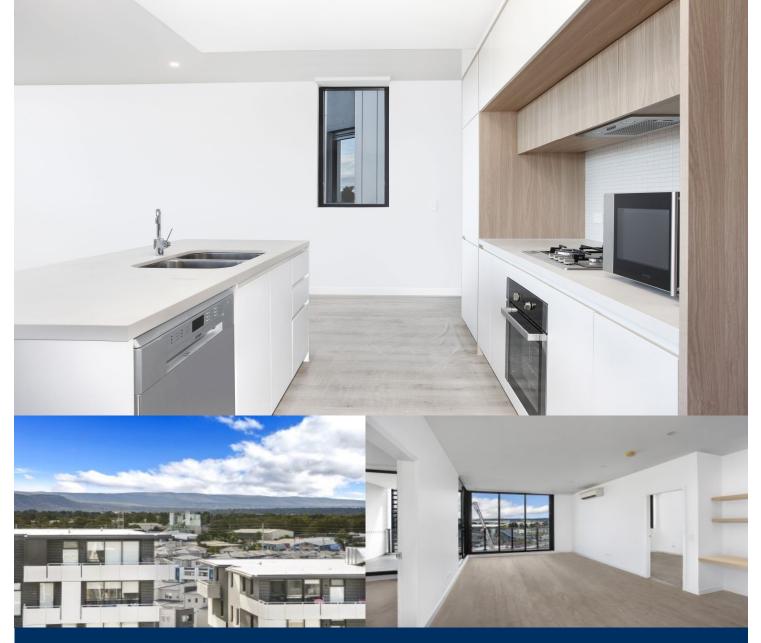

- Entertainers kitchen with stone benchtops, soft close cupboards
- Four burner stove top with stainless steel appliances, dishwasher
- LED lighting, large covered balcony, reverse cycle air conditioning
- Open living and dining with engineered timber flooring
- Wool-blend carpeted bedrooms, mirrored built-in robes
- Audio intercom with security and lift access
- Quality bathroom/ensuite with mirrored vanity cabinet
- Basement secure parking, some with a storage cage
- On-site building manager, common landscaped courtyard