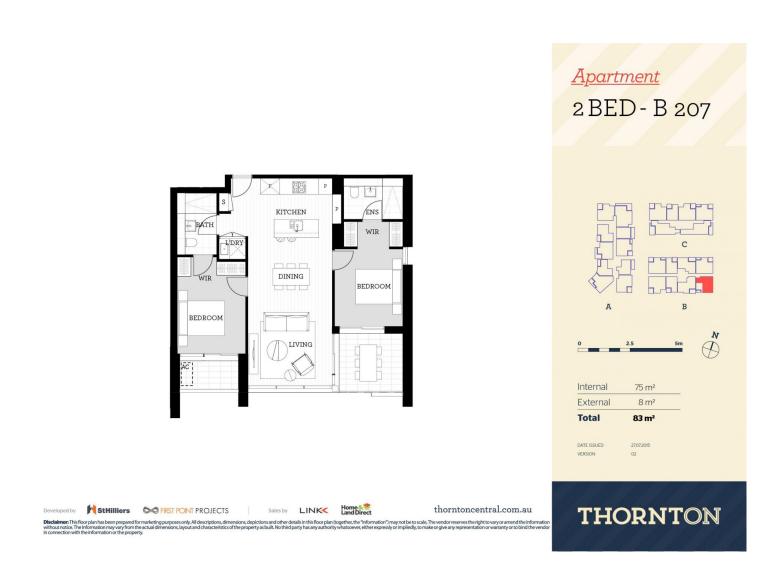

n a master planned community only metres from the Penrith rail hub, Westfield shopping centre and local parks.

- Entertainers kitchen with stone benchtops, soft close cupboards
- Four burner stove top with stainless steel appliances, dishwasher
- LED lighting, large covered balcony, reverse cycle air conditioning
- Open living and dining with engineered timber flooring
- Wool-blend carpeted bedrooms, mirrored built-in robes
- Audio intercom with security and lift access
- Quality bathroom/ensuite with mirrored vanity cabinet
- Basement secure parking, some with a storage cage
- On-site building manager, common landscaped courtyard

Penrith 207/81B Lord Sheffield Circuit

## View

As advertised or by appointment

## Agent

David Lipman

0409 663 535

david@morton.com.au

## morton.com.au