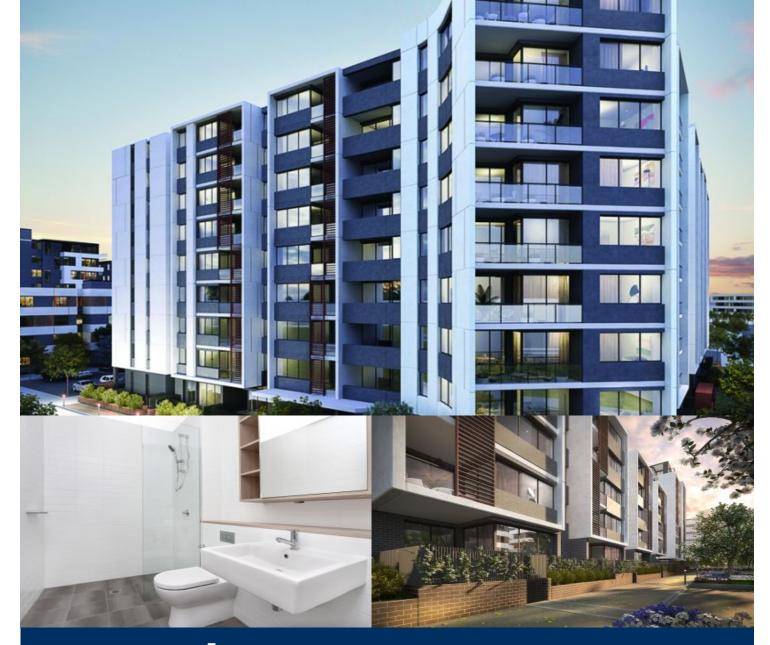

## morton.

Located in the hub of North Penrith, Thornton offers convenient apartment living in a master planned community only metres from the Penrith rail hub, Westfield shopping centre and local parks.

- Entertainers kitchen with stone benchtops, soft close cupboards
- Four burner stove top with stainless steel appliances, dishwasher
- LED lighting, large covered balcony, reverse cycle air conditioning
- Open living and dining with engineered timber flooring
- Wool-blend carpeted bedrooms, mirrored built-in robes
- Audio intercom with security and lift access
- Quality bathroom/ensuite with mirrored vanity cabinet
- Basement secure parking, some with a storage cage
- On-site building manager, common landscaped courtyard