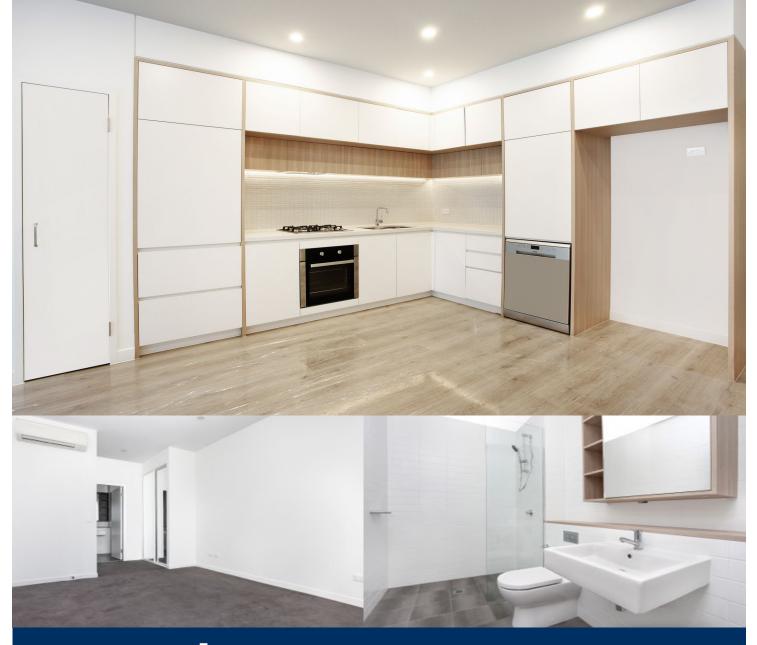

- Entertainers kitchen with stone benchtops, soft close cupboards
- Four burner stove top with stainless steel appliances, dishwasher
- LED lighting, large covered balcony, reverse cycle air conditioning
- Open living and dining with engineered timber flooring
- Wool-blend carpeted bedrooms, mirrored built-in robes
- Audio intercom with security and lift access
- Quality bathroom/ensuite with mirrored vanity cabinet
- Basement secure parking, some with a storage cage
- On-site building manager, common landscaped courtyard