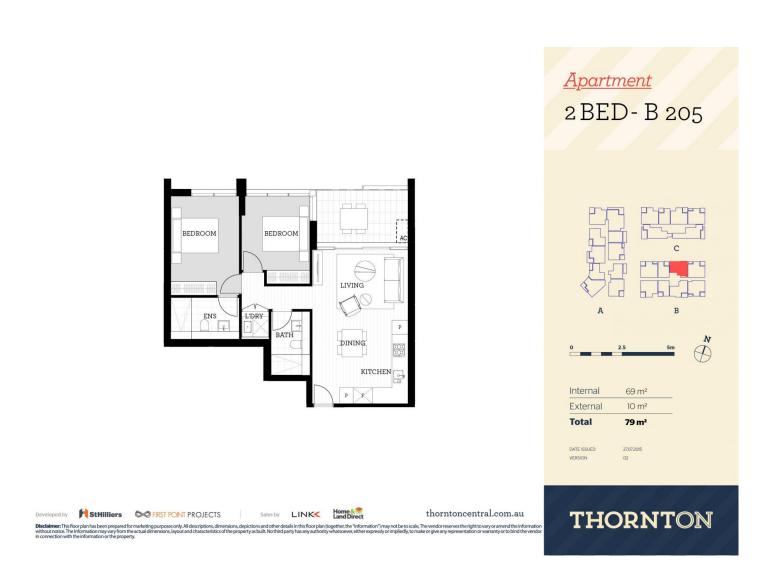

ing in a master planned community only metres from the Penrith rail hub, Westfield shopping centre and local parks.

- Entertainers kitchen with stone benchtops, soft close cupboards
- Four burner stove top with stainless steel appliances, dishwasher
- LED lighting, large covered balcony, reverse cycle air conditioning
- Open living and dining with engineered timber flooring
- Wool-blend carpeted bedrooms, mirrored built-in robes
- Audio intercom with security and lift access
- Quality bathroom/ensuite with mirrored vanity cabinet
- Basement secure parking, some with a storage cage
- On-site building manager, common landscaped courtyard

Penrith 205/81B Lord Sheffield Circuit

#### View

As advertised or by appointment

### Agent

#### Morton RE

☐ rentals@morton.com.au

## morton.com.au