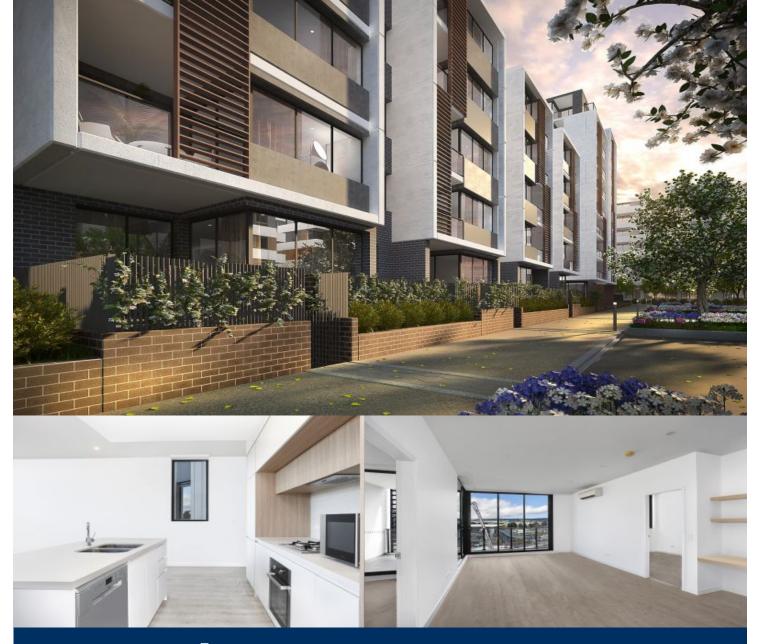

## morton.

Located in the hub of North Penrith, Thornton offers convenient apartment living in a master planned community only metres from the Penrith rail hub, Westfield shopping centre and local parks.

- Entertainers kitchen with stone benchtops, soft close cupboards
- Four burner stove top with stainless steel appliances, dishwasher
- LED lighting, large covered balcony, reverse cycle air conditioning
- Open living and dining with engineered timber flooring
- Wool-blend carpeted bedrooms, mirrored built-in robes
- Audio intercom with security and lift access
- Quality bathroom/ensuite with mirrored vanity cabinet
- Basement secure parking, some with a storage cage
- On-site building manager, common landscaped courtyard