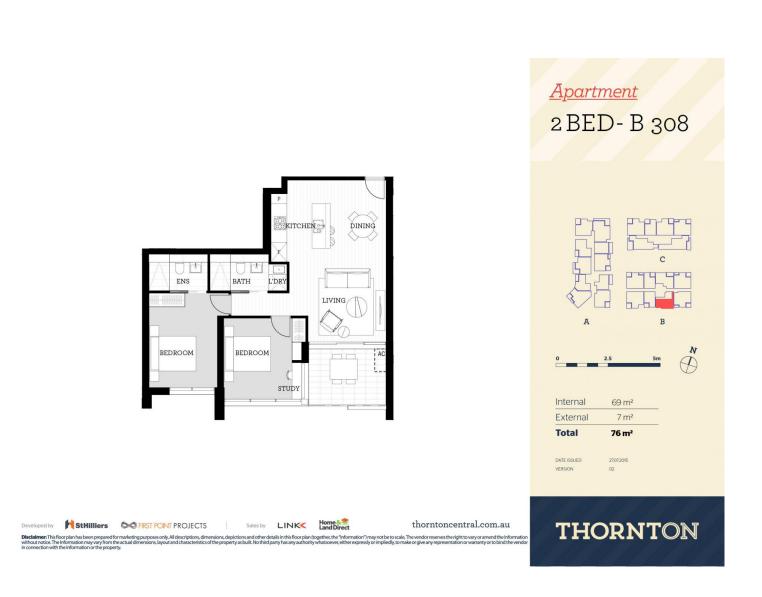

ment living in a master planned community only metres from the Penrith rail hub, Westfield shopping centre and local parks.

- Entertainers kitchen with stone benchtops, soft close cupboards
- Four burner stove top with stainless steel appliances, dishwasher
- LED lighting, large covered balcony, reverse cycle air conditioning
- Open living and dining with engineered timber flooring
- Wool-blend carpeted bedrooms, mirrored built-in robes
- Audio intercom with security and lift access
- Quality bathroom/ensuite with mirrored vanity cabinet
- Basement secure parking, some with a storage cage
- On-site building manager, common landscaped courtyard

Penrith 308/81B Lord Sheffield Circuit

## View

As advertised or by appointment

## Agent

Morton RE

□ rentals@morton.com.au

## morton.com.au