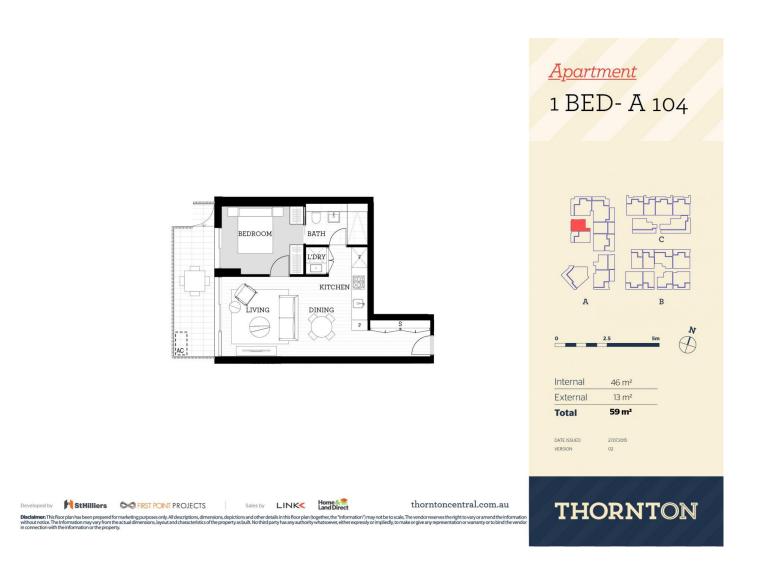

nt living in a master planned community only metres from the Penrith rail hub, Westfield shopping centre and local parks.

- Entertainers kitchen with stone benchtops, soft close cupboards
- Four burner stove top with stainless steel appliances, dishwasher
- LED lighting, large covered balcony, reverse cycle air conditioning
- Open living and dining with engineered timber flooring
- Wool-blend carpeted bedrooms, mirrored built-in robes
- Audio intercom with security and lift access
- Quality bathroom/ensuite with mirrored vanity cabinet
- Basement secure parking, some with a storage cage
- On-site building manager, common landscaped courtyard

## Penrith 104/81A Lord Sheffield Circuit

#### View

As advertised or by appointment

#### Agent

Morton

☐ info@morton.com.au

### morton.com.au