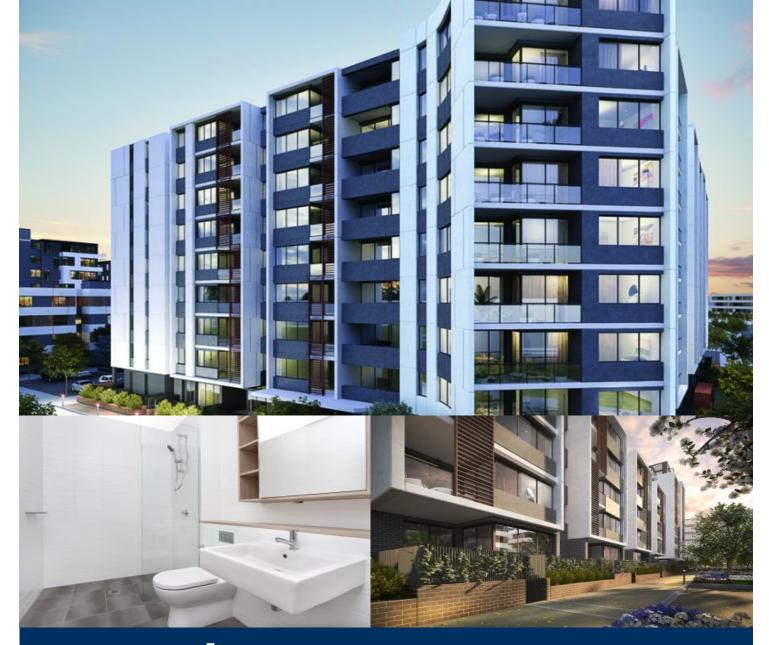

# morton.

Located in the hub of North Penrith, Thornton offers convenient apartment living in a master planned community only metres from the Penrith rail hub, Westfield shopping centre and local parks.

- Entertainers kitchen with stone benchtops, soft close cupboards
- Four burner stove top with stainless steel appliances, dishwasher
- LED lighting, large covered balcony, reverse cycle air conditioning
- Open living and dining with engineered timber flooring
- Wool-blend carpeted bedrooms, mirrored built-in robes
- Audio intercom with security and lift access
- Quality bathroom/ensuite with mirrored vanity cabinet
- Basement secure parking, some with a storage cage
- On-site building manager, common landscaped courtyard