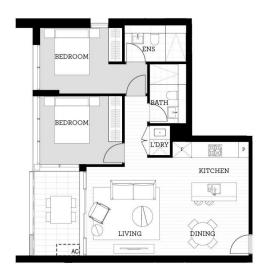

- West facing balcony bathed in afternoon natural light
- Entertainers kitchen with stone benchtops, soft close cupboards
- Four burner stove top with stainless steel appliances, dishwasher
- LED lighting, large covered balcony, reverse cycle air conditioning
- Open living and dining with engineered timber flooring
- Wool-blend carpeted bedrooms, mirrored built-in robes
- Audio intercom with security and lift access
- Quality bathroom/ensuite with mirrored vanity cabinet
- Basement secure parking with a storage cage
- On-site building manager, common landscaped courtyard