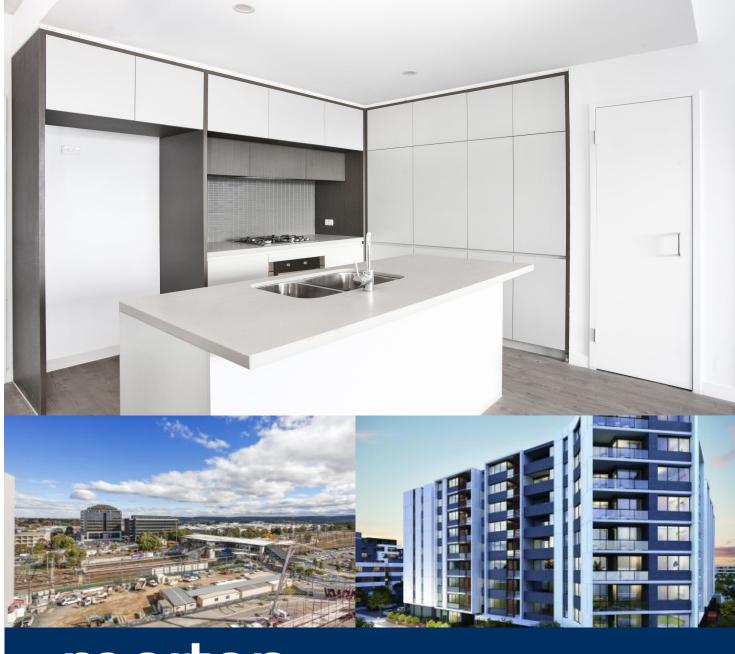

morton.

Penrith 504/81A Lord Sheffield Circuit

Located in the hub of North Penrith, Thornton offers convenient apartment living in a master planned community only metres from the Penrith rail hub, Westfield shopping centre and local parks.

- West facing balcony bathed in afternoon natural light
- Entertainers kitchen with stone benchtops, soft close cupboards
- Four burner stove top with stainless steel appliances, dishwasher
- LED lighting, large covered balcony, reverse cycle air conditioning
- Open living and dining with engineered timber flooring
- Wool-blend carpeted bedrooms, mirrored built-in robes
- Audio intercom with security and lift access
- Quality bathroom/ensuite with mirrored vanity cabinet
- Basement secure parking with a storage cage
- On-site building manager, common landscaped courtyard