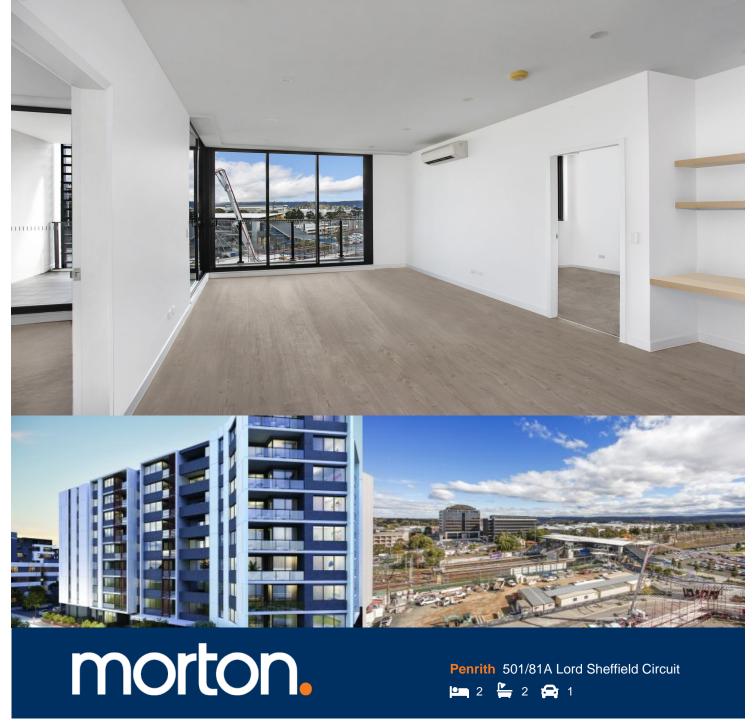

Located in the hub of North Penrith, Thornton offers convenient apartment living in a master planned community only metres from the Penrith rail hub, Westfield shopping centre and local parks.

- Brand new South West facing large two bedroom unfurnished apartment
- Large 90sqm internal living area and 10sqm alfresco balcony area
- Entertainers kitchen with stone benchtops, soft close cupboards
- Four burner stove top with stainless steel appliances, dishwasher
- LED lighting, large covered balcony, reverse cycle air conditioning
- Open living and dining with engineered timber flooring
- Wool-blend carpeted bedrooms, mirrored built-in robes
- Audio intercom with security and lift access
- Quality bathroom/ensuite with mirrored vanity cabinet
- Basement secure parking with a storage cage