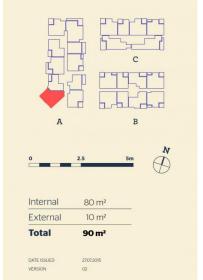

Located in the hub of North Penrith, Thornton offers convenient apartment living in a master planned community only metres from the Penrith rail hub, Westfield shopping centre and local parks.

- Brand new South West facing large two bedroom unfurnished apartment
- Large 90sqm internal living area and 10sqm alfresco balcony area
- Entertainers kitchen with stone benchtops, soft close cupboards
- Four burner stove top with stainless steel appliances, dishwasher
- LED lighting, large covered balcony, reverse cycle air conditioning
- Open living and dining with engineered timber flooring
- Wool-blend carpeted bedrooms, mirrored built-in robes
- Audio intercom with security and lift access
- Quality bathroom/ensuite with mirrored vanity cabinet
- Basement secure parking with a storage cage

## DINING BEDROOM BEDROOM

<u>Apartment</u>

2BED- A 501

Developed by StHilliers OF FIRST POINT PROJECTS

Sales by LINK Home & Land Direct

thorntoncentral.com.au

**THORNTON**