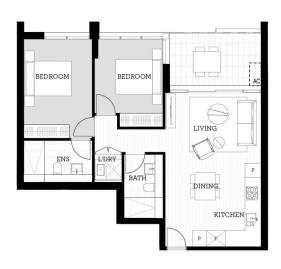

res from the Penrith rail hub, Westfield shopping centre and local parks.

- North facing aspect embracing natural light to the large 10sqm balcony and living area
- Entertainers kitchen with stone benchtops, soft close cupboards
- Four burner stove top with stainless steel appliances, dishwasher
- LED lighting, large covered balcony, reverse cycle air conditioning
- Open living and dining with engineered timber flooring
- Wool-blend carpeted bedrooms, mirrored built-in robes
- Audio intercom with security and lift access
- Quality bathroom/ensuite with mirrored vanity cabinet
- Basement secure parking, some with a storage cage
- On-site building manager, common landscaped courtyard
- NBN ready

## View

As advertised or by appointment

## **Agent**

## Morton RE



rentals@morton.com.au



## <u>Apartment</u>

2BED-B 405







thorntoncentral.com.au