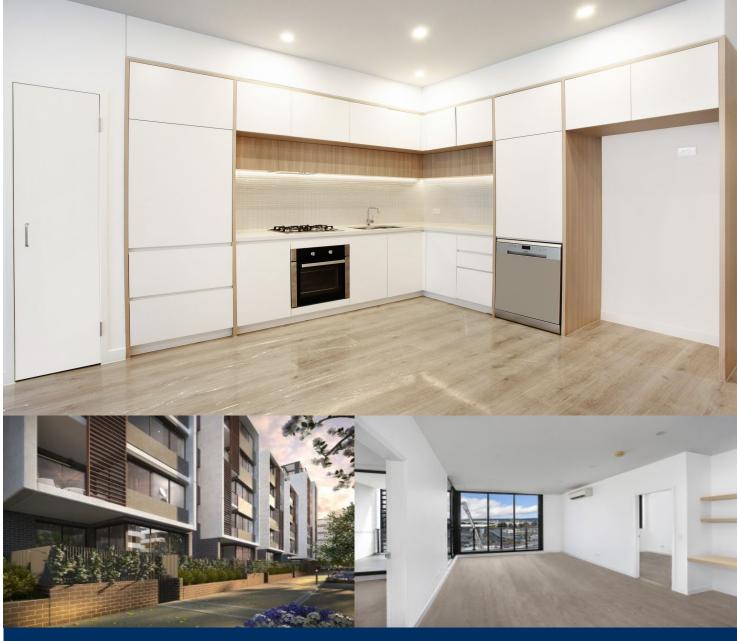

- North facing aspect embracing natural light to the large 10sqm balcony and living area
- Entertainers kitchen with stone benchtops, soft close cupboards
- Four burner stove top with stainless steel appliances, dishwasher
- LED lighting, large covered balcony, reverse cycle air conditioning
- Open living and dining with engineered timber flooring
- Wool-blend carpeted bedrooms, mirrored built-in robes
- Audio intercom with security and lift access
- Quality bathroom/ensuite with mirrored vanity cabinet
- Basement secure parking, some with a storage cage
- On-site building manager, common landscaped courtyard
- NBN ready