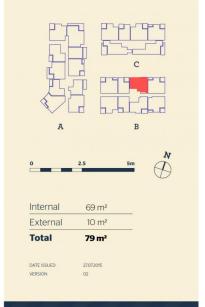

field shopping centre and local parks.

- North facing aspect embracing natural light to the large 10sqm balcony and living area
- Entertainers kitchen with stone benchtops, soft close cupboards
- Four burner stove top with stainless steel appliances, dishwasher
- LED lighting, large covered balcony, reverse cycle air conditioning
- Open living and dining with engineered timber flooring
- Wool-blend carpeted bedrooms, mirrored built-in robes
- Audio intercom with security and lift access
- Quality bathroom/ensuite with mirrored vanity cabinet
- Basement secure parking, some with a storage cage
- On-site building manager, common landscaped courtyard
- NBN ready

## View

As advertised or by appointment

## **Agent**

## Morton RE



rentals@morton.com.au



## <u>Apartment</u>

2BED-B 405







thorntoncentral.com.au