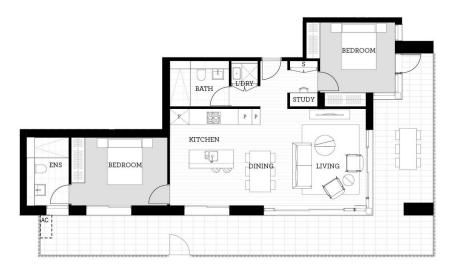

- Largest two bed apartment in the complex, ground level South East facing with huge 50sqm wrap around terrace
- Huge master bedroom, a must see!
- Exceptionally priced to secure a tenant as soon as possible
- Entertainers kitchen with stone benchtops, soft close cupboards
- Four burner stove top with stainless steel appliances, dishwasher
- LED lighting, large covered balcony, reverse cycle air conditioning
- Large open living and dining with engineered timber flooring
- Wool-blend carpeted bedrooms, mirrored built-in robes
- Audio intercom with security and lift access
- Quality bathroom/ensuite with mirrored vanity cabinet
- Basement secure parking with a storage cage

# <u>Apartment</u>

2BED-C 105

Sales by LINK Home & Land Direct

thorntoncentral.com.au

**THORNTON**