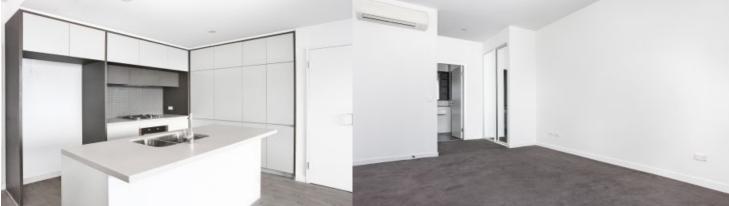

- Largest two bed apartment in the complex, ground level South East facing with huge 50sqm wrap around terrace
- Huge master bedroom, a must see!
- Exceptionally priced to secure a tenant as soon as possible
- Entertainers kitchen with stone benchtops, soft close cupboards
- Four burner stove top with stainless steel appliances, dishwasher
- LED lighting, large covered balcony, reverse cycle air conditioning
- Large open living and dining with engineered timber flooring
- Wool-blend carpeted bedrooms, mirrored built-in robes
- Audio intercom with security and lift access
- Quality bathroom/ensuite with mirrored vanity cabinet
- Basement secure parking with a storage cage