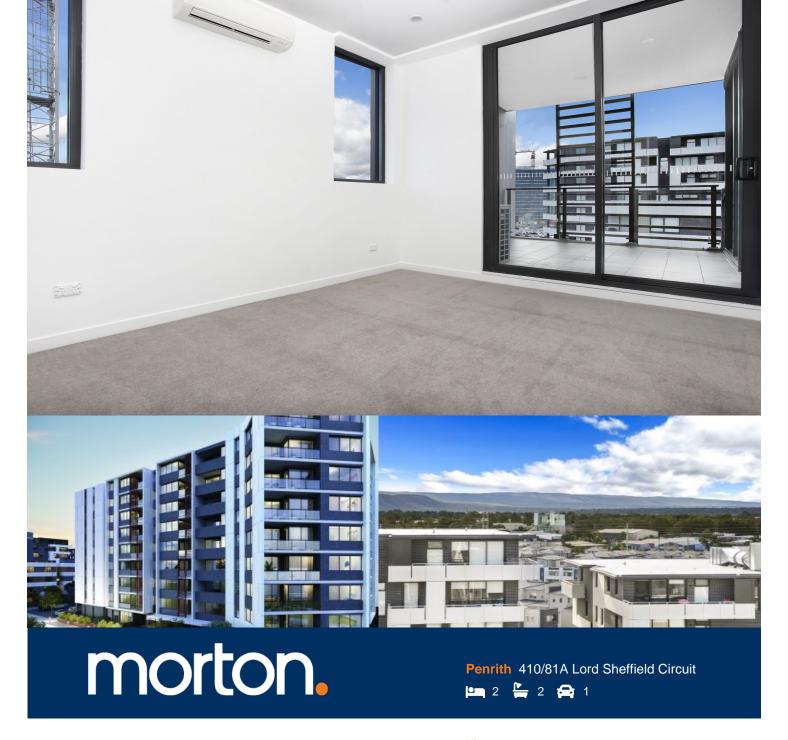

Located in the hub of North Penrith, Thornton offers convenient apartment living in a master planned community only metres from the Penrith rail hub, Westfield shopping centre and local parks.

- Entertainers kitchen with stone benchtops, soft close cupboards
- Four burner stove top with stainless steel appliances, dishwasher
- LED lighting, large covered balcony, reverse cycle air conditioning
- Open living and dining with engineered timber flooring
- Wool-blend carpeted bedrooms, mirrored built-in robes
- Audio intercom with security and lift access
- Quality bathroom/ensuite with mirrored vanity cabinet
- Basement secure parking, some with a storage cage
- On-site building manager, common landscaped courtyard