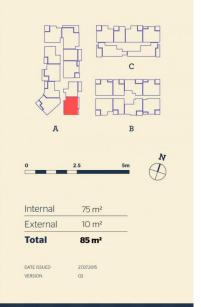

Located in the hub of North Penrith, Thornton offers convenient apartment living in a master planned community only metres from the Penrith rail hub, Westfield shopping centre and local parks.

- Entertainers kitchen with stone benchtops, soft close cupboards
- Four burner stove top with stainless steel appliances, dishwasher
- LED lighting, large covered balcony, reverse cycle air conditioning
- Open living and dining with engineered timber flooring
- Wool-blend carpeted bedrooms, mirrored built-in robes
- Audio intercom with security and lift access
- Quality bathroom/ensuite with mirrored vanity cabinet
- Basement secure parking, some with a storage cage
- On-site building manager, common landscaped courtyard