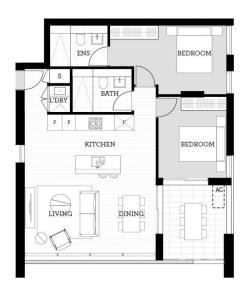

Located in the hub of North Penrith, Thornton offers convenient apartment living in a master planned community only metres from the Penrith rail hub, Westfield shopping centre and local parks.

- Entertainers kitchen with stone benchtops, soft close cupboards
- Four burner stove top with stainless steel appliances, dishwasher
- LED lighting, large covered balcony, reverse cycle air conditioning
- Open living and dining with engineered timber flooring
- Wool-blend carpeted bedrooms, mirrored built-in robes
- Audio intercom with security and lift access
- Quality bathroom/ensuite with mirrored vanity cabinet
- Basement secure parking, some with a storage cage
- On-site building manager, common landscaped courtyard