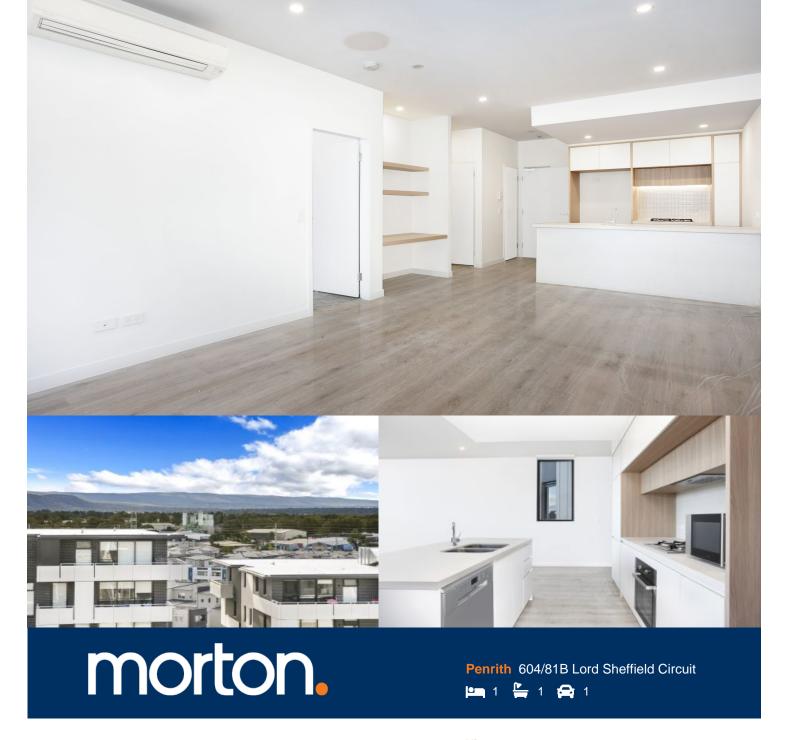

Located in the hub of North Penrith, Thornton offers convenient apartment living in a master planned community only metres from the Penrith rail hub, Westfield shopping centre and local parks.

- Situated on level 6 North facing with a balcony
- Entertainers kitchen with stone benchtops, soft close cupboards
- Four burner stove top with stainless steel appliances, dishwasher
- LED lighting, large covered balcony, reverse cycle air conditioning
- Open living and dining with engineered timber flooring
- Wool-blend carpeted bedrooms, mirrored built-in robes
- Audio intercom with security and lift access
- Quality bathroom/ensuite with mirrored vanity cabinet
- Basement secure parking with a storage cage
- On-site building manager, common landscaped courtyard
- NBN ready.