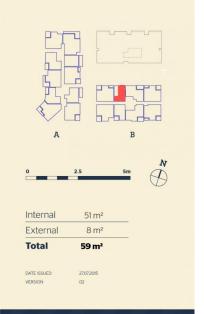

nly metres from the Penrith rail hub, Westfield shopping centre and local parks.

- Situated on level 6 North facing with a balcony
- Entertainers kitchen with stone benchtops, soft close cupboards
- Four burner stove top with stainless steel appliances, dishwasher
- LED lighting, large covered balcony, reverse cycle air conditioning
- Open living and dining with engineered timber flooring
- Wool-blend carpeted bedrooms, mirrored built-in robes
- Audio intercom with security and lift access
- Quality bathroom/ensuite with mirrored vanity cabinet
- Basement secure parking with a storage cage
- On-site building manager, common landscaped courtyard
- NBN ready.

## View

As advertised or by appointment

## **Agent**

## Morton RE



rentals@morton.com.au



## <u>Apartment</u>

1 BED- B 604





thorntoncentral.com.au

**THORNTON**