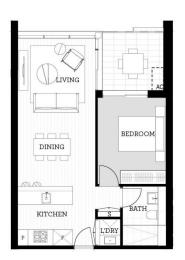

Located in the hub of North Penrith, Thornton offers convenient apartment living in a master planned community only metres from the Penrith rail hub, Westfield shopping centre and local parks.

- Situated on level 6 North facing with a balcony
- Entertainers kitchen with stone benchtops, soft close cupboards
- Four burner stove top with stainless steel appliances, dishwasher
- LED lighting, large covered balcony, reverse cycle air conditioning
- Open living and dining with engineered timber flooring
- Wool-blend carpeted bedrooms, mirrored built-in robes
- Audio intercom with security and lift access
- Quality bathroom/ensuite with mirrored vanity cabinet
- Basement secure parking with a storage cage
- On-site building manager, common landscaped courtyard
- NBN ready.

## <u>Apartment</u>

1 BED- B 604

thorntoncentral.com.au

**THORNTON**