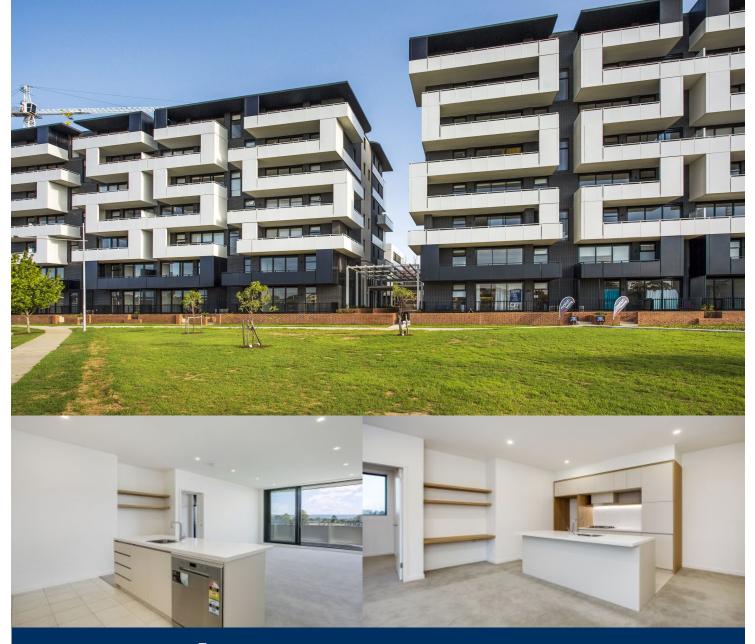

## morton.

Located next to Penrith train station and across the rail line to Westfield, this 103 sqm two bedroom unfurnished apartment in the new Thornton development, offers convenient living in a master planned community only metres from all the amenities and transport you'd expect.

- Carpeted open plan living/dining with reverse cycle air conditioning

- Filled with natural light from the floor to ceiling windows
- Large north facing balcony
- Large internal laundry with omega dryer

- Entertainers gas kitchen with CaesarStone island bench top, soft close kitchen draws and cupboards and stainless steel omega appliances

- NBN ready, efficient LED ceiling downlights and data/TV points in living and bedroom

- Mirrored cabinets in the bathroom with shower head rose

- Security building with basement parking, storage cage and intercom  $\ensuremath{\mathsf{access}}$ 

- Pets OK.

Penrith 105/101C Lord Sheffield Circuit