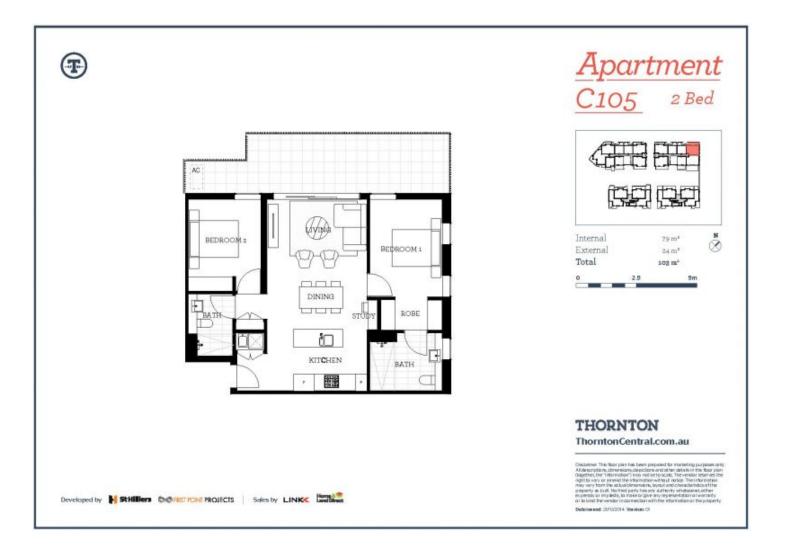

## morton.

Located next to Penrith train station and across the rail line to Westfield, this 103 sqm two bedroom unfurnished apartment in the new Thornton development, offers convenient living in a master planned community only metres from all the amenities and transport you'd expect.

- Carpeted open plan living/dining with reverse cycle air conditioning

- Filled with natural light from the floor to ceiling windows
- Large north facing balcony
- Large internal laundry with omega dryer

- Entertainers gas kitchen with CaesarStone island bench top, soft close kitchen draws and cupboards and stainless steel omega appliances

- NBN ready, efficient LED ceiling downlights and data/TV points in living and bedroom

- Mirrored cabinets in the bathroom with shower head rose

- Security building with basement parking, storage cage and intercom  $\ensuremath{\mathsf{access}}$ 

- Pets OK.

Penrith 105/101C Lord Sheffield Circuit