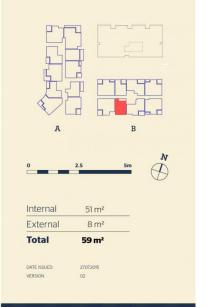

rith rail hub, Westfield shopping centre and local parks.

- South-East facing large covered balcony perched on a high level with sweeping district views
- Entertainers kitchen with stone benchtops, soft close cupboards
- Four burner stove top with stainless steel appliances, dishwasher
- LED lighting, NBN ready, reverse cycle air conditioning
- Open living and dining with engineered timber flooring
- Wool-blend carpeted bedrooms, mirrored built-in robes
- Audio intercom with security and lift access
- Quality bathroom/ensuite with mirrored vanity cabinet
- Basement secure parking with a storage cage
- On-site building manager, common landscaped courtyard

As advertised or by appointment

## **Agent**

**View** 

## Morton RE



rentals@morton.com.au



## <u>Apartment</u>

1 BED - B 701





thorntoncentral.com.au

**THORNTON**