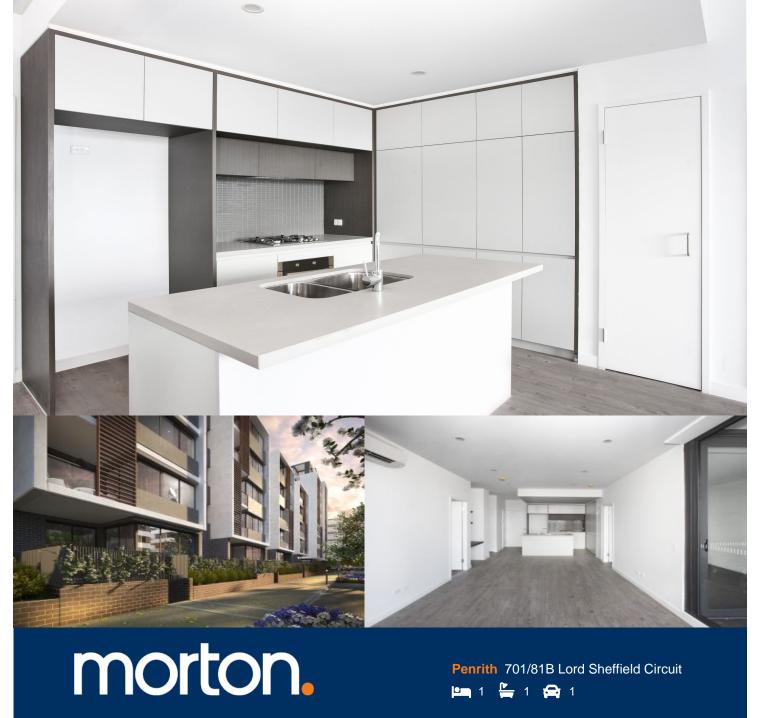

Located in the hub of North Penrith, Thornton offers convenient apartment living in a master planned community only metres from the Penrith rail hub, Westfield shopping centre and local parks.

- South-East facing large covered balcony perched on a high level with sweeping district views
- Entertainers kitchen with stone benchtops, soft close cupboards
- Four burner stove top with stainless steel appliances, dishwasher
- LED lighting, NBN ready, reverse cycle air conditioning
- Open living and dining with engineered timber flooring
- Wool-blend carpeted bedrooms, mirrored built-in robes
- Audio intercom with security and lift access
- Quality bathroom/ensuite with mirrored vanity cabinet
- Basement secure parking with a storage cage
- On-site building manager, common landscaped courtyard