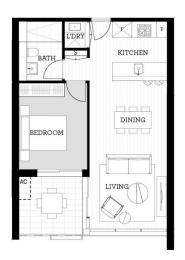

Located in the hub of North Penrith, Thornton offers convenient apartment living in a master planned community only metres from the Penrith rail hub, Westfield shopping centre and local parks.

- South-East facing large covered balcony perched on a high level with sweeping district views
- Entertainers kitchen with stone benchtops, soft close cupboards
- Four burner stove top with stainless steel appliances, dishwasher
- LED lighting, NBN ready, reverse cycle air conditioning
- Open living and dining with engineered timber flooring
- Wool-blend carpeted bedrooms, mirrored built-in robes
- Audio intercom with security and lift access
- Quality bathroom/ensuite with mirrored vanity cabinet
- Basement secure parking with a storage cage
- On-site building manager, common landscaped courtyard

## <u>Apartment</u>

1 BED - B 701

thorntoncentral.com.au

**THORNTON**