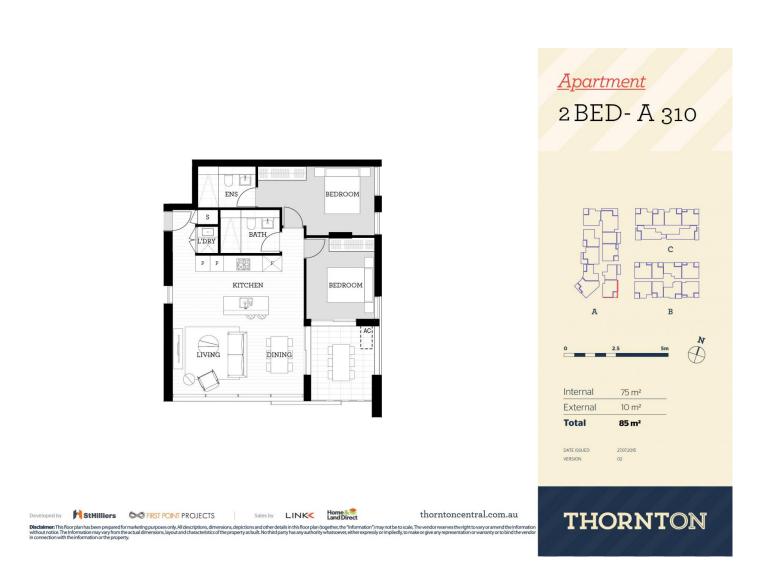

ly metres from the Penrith rail hub, Westfield shopping centre and local parks.

- Large South-East facing covered entertainers balcony
- Eat-in kitchen with stone benchtops, soft close cupboards
- Four burner stove top with stainless steel appliances, dishwasher
- LED lighting, NBN ready, reverse cycle air conditioning
- Open living and dining with engineered timber flooring
- Wool-blend carpeted bedrooms, mirrored built-in robes
- Audio intercom with security and lift access
- Quality bathroom/ensuite with mirrored vanity cabinet
- Basement secure parking with a storage cage
- On-site building manager, common landscaped courtyard

## Penrith 310/81A Lord Sheffield Circuit

#### View

As advertised or by appointment

#### Agent

#### Morton RE

□ rentals@morton.com.au

### morton.com.au