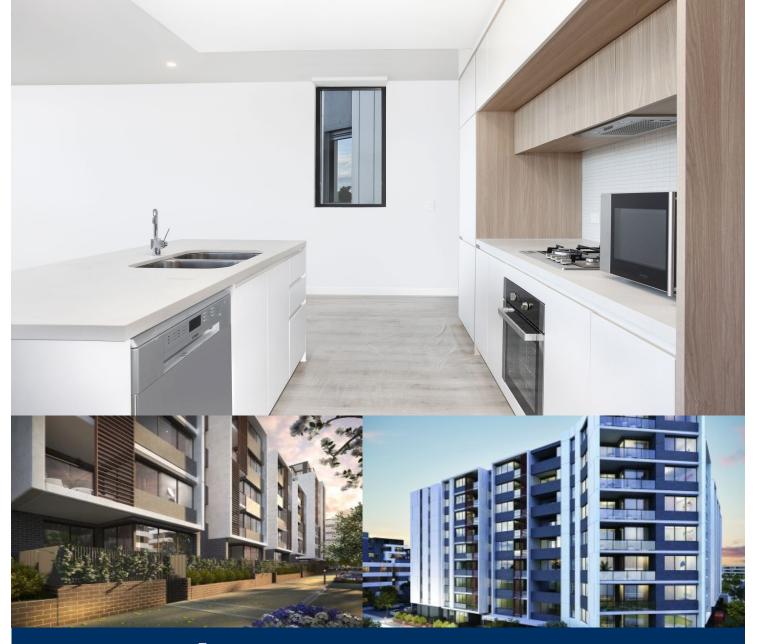

- Large South-East facing covered entertainers balcony
- Eat-in kitchen with stone benchtops, soft close cupboards
- Four burner stove top with stainless steel appliances, dishwasher
- LED lighting, NBN ready, reverse cycle air conditioning
- Open living and dining with engineered timber flooring
- Wool-blend carpeted bedrooms, mirrored built-in robes
- Audio intercom with security and lift access
- Quality bathroom/ensuite with mirrored vanity cabinet
- Basement secure parking with a storage cage
- On-site building manager, common landscaped courtyard