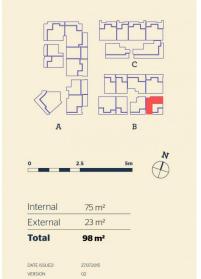

e Penrith rail hub, Westfield shopping centre and local parks.

- Large ground level, south-east facing apartment with large terrace
- Entertainers kitchen with stone benchtops, soft close cupboards
- Four burner stove top with stainless steel appliances, dishwasher
- LED lighting, large covered balcony, reverse cycle air conditioning
- Open living and dining with engineered timber flooring
- Wool-blend carpeted bedrooms, mirrored built-in robes
- Audio intercom with security and lift access
- Quality bathroom/ensuite with mirrored vanity cabinet
- Basement secure parking with a storage cage
- On-site building manager, common landscaped courtyard
- NBN ready

## View

As advertised or by appointment

## **Agent**

## Morton RE



rentals@morton.com.au



## <u>Apartment</u>

2BED - B 107





thorntoncentral.com.au

**THORNTON**