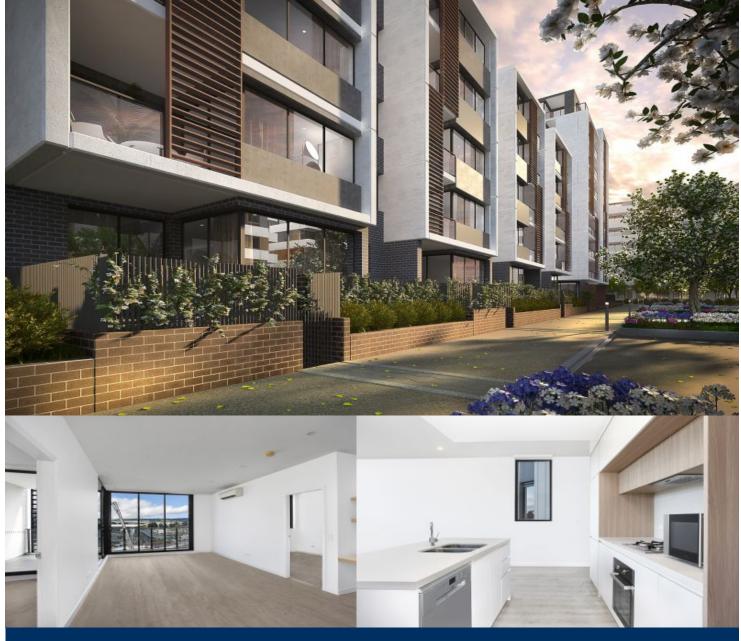

morton.

Penrith 107/81B Lord Sheffield Circuit

Located in the hub of North Penrith, Thornton offers convenient apartment living in a master planned community only metres from the Penrith rail hub, Westfield shopping centre and local parks.

- Large ground level, south-east facing apartment with large terrace
- Entertainers kitchen with stone benchtops, soft close cupboards
- Four burner stove top with stainless steel appliances, dishwasher
- LED lighting, large covered balcony, reverse cycle air conditioning
- Open living and dining with engineered timber flooring
- Wool-blend carpeted bedrooms, mirrored built-in robes
- Audio intercom with security and lift access
- Quality bathroom/ensuite with mirrored vanity cabinet
- Basement secure parking with a storage cage
- On-site building manager, common landscaped courtyard
- NBN ready