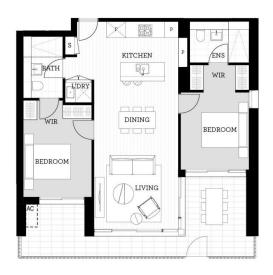

- Large ground level, south-east facing apartment with large terrace
- Entertainers kitchen with stone benchtops, soft close cupboards
- Four burner stove top with stainless steel appliances, dishwasher
- LED lighting, large covered balcony, reverse cycle air conditioning
- Open living and dining with engineered timber flooring
- Wool-blend carpeted bedrooms, mirrored built-in robes
- Audio intercom with security and lift access
- Quality bathroom/ensuite with mirrored vanity cabinet
- Basement secure parking with a storage cage
- On-site building manager, common landscaped courtyard
- NBN ready

## <u>Apartment</u>

2BED - B 107

thorntoncentral.com.au

**THORNTON**