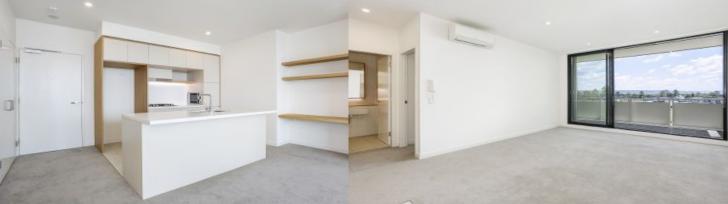

- Carpeted open plan living/dining with reverse cycle air conditioning
- Filled with natural light from the floor to ceiling windows
- Large north facing balcony
- Large internal laundry with omega dryer
- Entertainers gas kitchen with CaesarStone island bench top, soft close kitchen draws and cupboards and stainless steel omega appliances
- NBN ready, efficient LED ceiling downlights and data/TV points in living and bedroom
- Mirrored cabinets in the bathroom with shower head rose
- Security building with basement parking, storage cage and intercom access
- Pets OK.