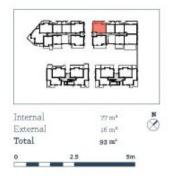

# morton.

Penrith 101/101C Lord Sheffield Circuit

Located next to Penrith train station and across the rail line to Westfield, this 93 sqm two bedroom unfurnished apartment in the new Thornton development, offers convenient living in a master planned community only metres from all the amenities and transport you'd expect.

# **Apartment** C101 2 Bed