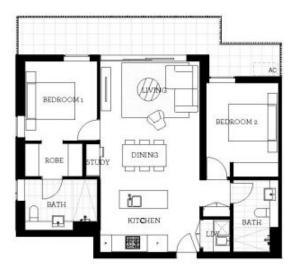

# morton.

Penrith 101/101C Lord Sheffield Circuit

Located next to Penrith train station and across the rail line to Westfield, this 93 sqm two bedroom unfurnished apartment in the new Thornton development, offers convenient living in a master planned community only metres from all the amenities and transport you'd expect.

# **Apartment** C101 2 Bed