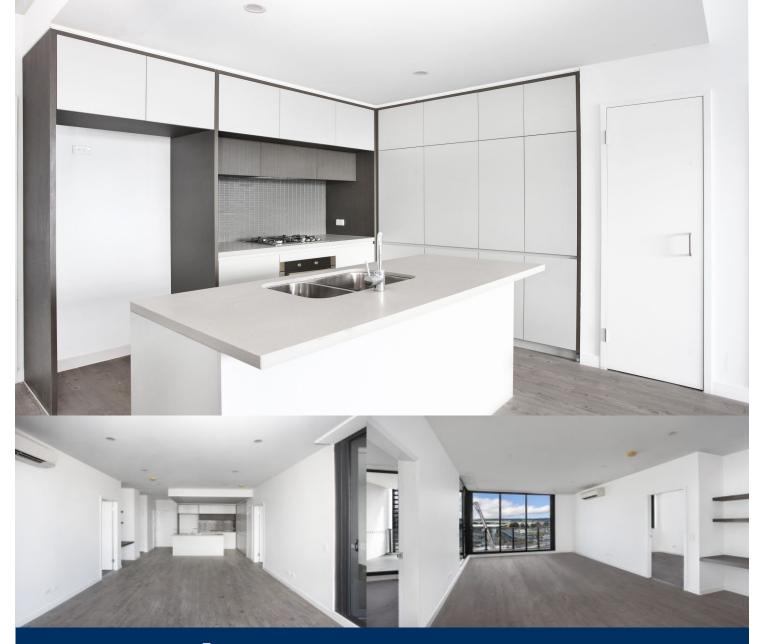

- 6th floor high level aspect with sweeping district views

- Entertainers eat-in kitchen with stone benchtops, soft close cupboards

- Four burner stove top with stainless steel appliances, dishwasher

- LED lighting, large covered balcony, reverse cycle air conditioning

- Light-filled open living and dining with engineered timber flooring
- Wool-blend carpeted bedrooms, mirrored built-in robes
- Audio intercom with security and lift access
- Quality bathroom/ensuite with mirrored vanity cabinet
- Basement secure parking with a storage cage
- On-site building manager, common landscaped courtyard
  NBN ready