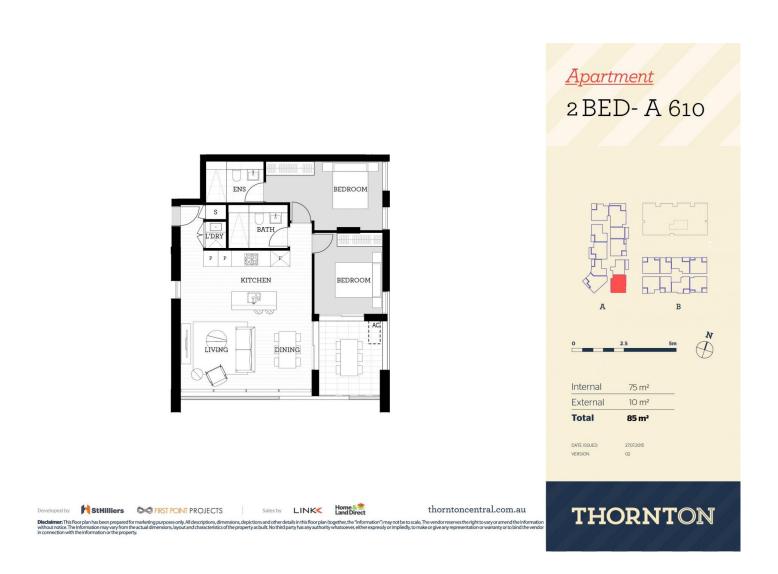

- 6th floor high level aspect with sweeping district views

- Entertainers eat-in kitchen with stone benchtops, soft close cupboards

- Four burner stove top with stainless steel appliances, dishwasher

- LED lighting, large covered balcony, reverse cycle air conditioning

- Light-filled open living and dining with engineered timber flooring
- Wool-blend carpeted bedrooms, mirrored built-in robes
- Audio intercom with security and lift access
- Quality bathroom/ensuite with mirrored vanity cabinet
- Basement secure parking with a storage cage
- On-site building manager, common landscaped courtyard
  NBN ready