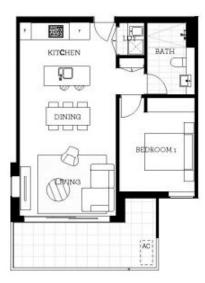

# morton.

Penrith 706/101A Lord Sheffield Circuit

DEPOSIT RECEIVED \$400 - 7 DAYS COOLING OFF BEFORE BEING LEASED.

Located next to Penrith train station and across the rail line to Westfield, this 67sqm one bedroom furnished apartment in the as-new Thornton development (completed December 2016), offers convenient living in a master planned community only metres from all the amenities and transport you'd expect.

- Carpeted open plan living/dining with reverse cycle air conditioning
- Filled with natural light from the floor to ceiling windows
- Large south east facing balcony
- Large internal laundry with omega dryer
- Entertainers gas kitchen with CaesarStone island bench top (note very few one bed units come with an island benchtop), soft close kitchen draws and cupboards and stainless steel omega appliances
- NBN ready, efficient LED ceiling downlights and data/TV points in living and bedroom