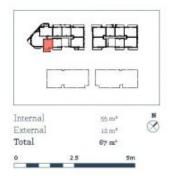

# morton.

Penrith 706/101A Lord Sheffield Circuit

DEPOSIT RECEIVED \$400 - 7 DAYS COOLING OFF BEFORE BEING LEASED.

Located next to Penrith train station and across the rail line to Westfield, this 67sqm one bedroom furnished apartment in the as-new Thornton development (completed December 2016), offers convenient living in a master planned community only metres from all the amenities and transport you'd expect.