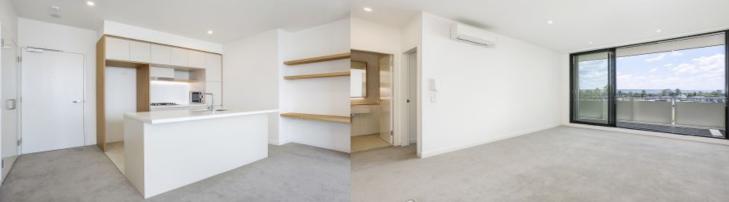

- Carpeted open plan living/dining with reverse cycle air conditioning
- Filled with natural light from the floor to ceiling windows
- Large south east facing balcony
- Large internal laundry with omega dryer
- Entertainers gas kitchen with CaesarStone island bench top (note very few one bed units come with an island benchtop), soft close kitchen draws and cupboards and stainless steel omega appliances
- NBN ready, efficient LED ceiling downlights and data/TV points in living and bedroom