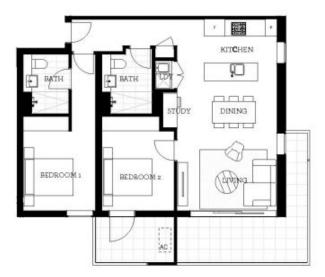

e hub of Penrith, Thornton offers convenient apartment living in a master planned community only metres from the Penrith rail hub, Westfield shopping centre and local parks.

- Carpeted open plan living/dining is carpeted
- Reverse cycle air conditioning
- Filled with natural light from the floor to ceiling windows
- Stainless steel omega appliances
- Soft close kitchen draws and cupboards
- All available with large balconies
- Large internal laundry with omega dryer
- Stone bench tops, gas cook top
- Efficient LED ceiling downlights
- Data/TV points in living and main bedroom
- Mirrored cabinets in bathroom with shower head rose
- Security building with basement parking, intercom access
- Pets on application

For those travelling to work by train, catch the express from

morton.com.au





## **Apartment** 2 Bed



### THORNTON

### ThorntonCentral.com.au

Developed by StHillers CONTROL PROJECTS | Sales by LINKS