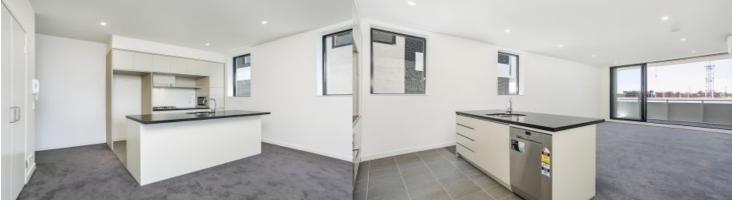

- Carpeted open plan living/dining is carpeted
- Reverse cycle air conditioning
- Filled with natural light from the floor to ceiling windows
- Stainless steel omega appliances
- Soft close kitchen draws and cupboards
- All available with large balconies
- Large internal laundry with omega dryer
- Stone bench tops, gas cook top
- Efficient LED ceiling downlights
- Data/TV points in living and main bedroom
- Mirrored cabinets in bathroom with shower head rose
- Security building with basement parking, intercom access
- Pets on application