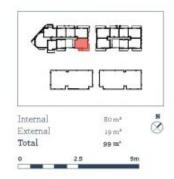

offers convenient apartment living in a master planned community only metres from the Penrith rail hub, Westfield shopping centre and local parks.

- Carpeted open plan living/dining is carpeted
- Reverse cycle air conditioning
- Filled with natural light from the floor to ceiling windows
- Stainless steel omega appliances
- Soft close kitchen draws and cupboards
- All available with large balconies
- Large internal laundry with omega dryer
- Stone bench tops, gas cook top
- Efficient LED ceiling downlights
- Data/TV points in living and main bedroom
- Mirrored cabinets in bathroom with shower head rose
- Security building with basement parking, intercom access
- Pets on application

For those travelling to work by train, catch the express from

morton.com.au





## **Apartment** 2 Bed



### THORNTON

### ThorntonCentral.com.au

Developed by StHillers CONTROL PROJECTS | Sales by LINKS