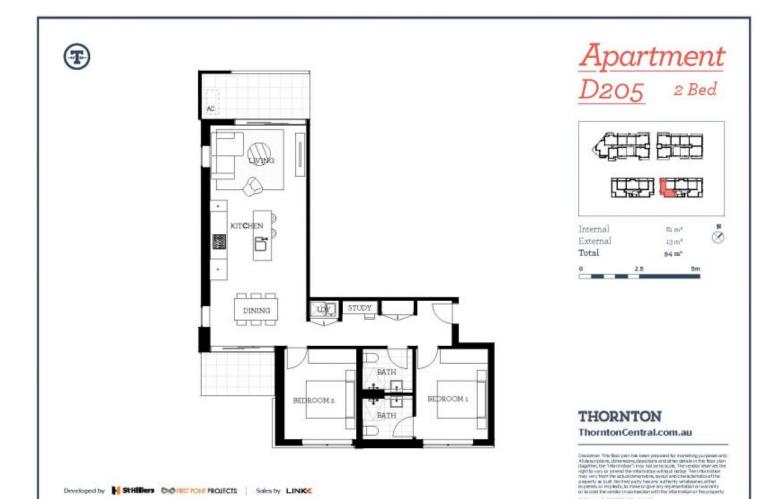

morton.

Penrith 205/101D Lord Sheffield Circuit

Located in the hub of Penrith, Thornton offers convenient apartment living in a master planned community only metres from the Penrith rail hub, Westfield shopping centre and local parks.

- Carpeted open plan living/dining, with kitchen island bench to seperate the living and dining areas
- 2 x balconies, north and south facing
- Reverse cycle air conditioning
- Filled with natural light from the floor to ceiling windows
- Stainless steel omega appliances
- Soft close kitchen draws and cupboards
- Large internal laundry with omega dryer and seperate large linen cupboard
- Stone bench tops, gas cook top
- Efficient LED ceiling downlights
- Data/TV points in living and main bedroom
- Mirrored cabinets in bathroom with shower head rose
- Security building with basement parking, intercom access
- Pets on application