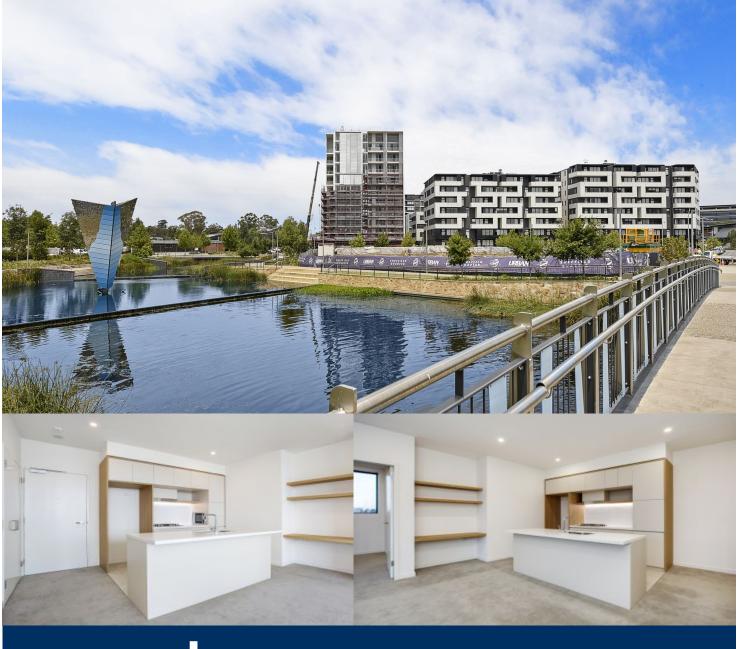

morton.

Penrith 205/101D Lord Sheffield Circuit

Located in the hub of Penrith, Thornton offers convenient apartment living in a master planned community only metres from the Penrith rail hub, Westfield shopping centre and local parks.

- Carpeted open plan living/dining, with kitchen island bench to seperate the living and dining areas
- 2 x balconies, north and south facing
- Reverse cycle air conditioning
- Filled with natural light from the floor to ceiling windows
- Stainless steel omega appliances
- Soft close kitchen draws and cupboards
- Large internal laundry with omega dryer and seperate large linen cupboard
- Stone bench tops, gas cook top
- Efficient LED ceiling downlights
- Data/TV points in living and main bedroom
- Mirrored cabinets in bathroom with shower head rose
- Security building with basement parking, intercom access
- Pets on application