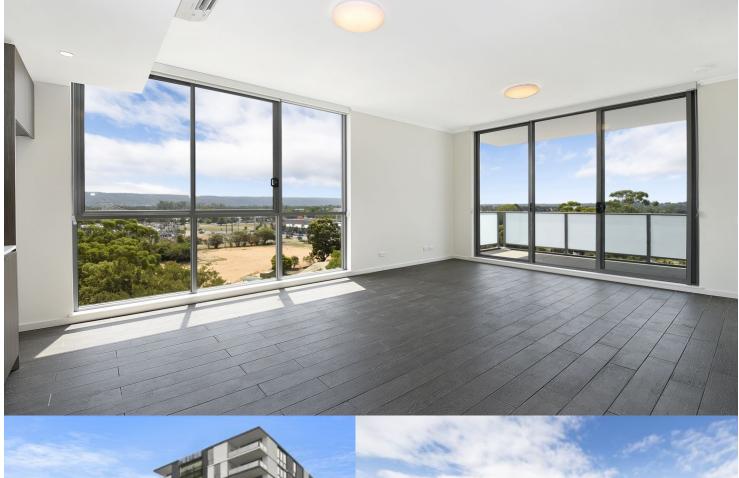

# morton.

Penrith 431/1-39 Lord Sheffield Circuit

Located in the hub of North Penrith, Harts Landing apartments are brand new, unfurnished and offer contemporary urban living in a master planned vibrant community called Thornton Estate. Only metres from Penrith train station, Westfield shopping centre and local parks.

- Stylish kitchen with stone benchtops
- Soft close drawers & cupboards
- Four burner stove top with stainless steel appliances
- Including Dishwasher and Microwave
- Efficient LED lighting throughout
- Balcony, reverse cycle air conditioning
- Tiled open living and dining area
- Option of two colour schemes light and dark
- Wool-blend carpeted bedroom(s)
- Mirrored built-in robes
- Video intercom with security and lift access
- Quality bathroom/ensuite
- High speed internet & fibre to the home
- Data/TV/PayTV points in living & bedroom