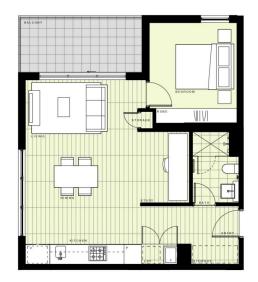

# **BUILDING A**

#### LEVEL 8

APARTMENT A833 LOT 102 1 BEDROOM + STUDY Distance: The foor join has been present for maketing prepared only a few property of the present of the prepared only a few property only. All the property of the prepared only and the few property only and the few prepared only and the few property on make or give any representation or variety, in relation to the detailed only only the ventor and collected in the contract for size of tend.