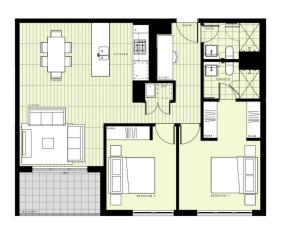

## **BUILDING A** LEVEL 2

APARTMENT A223 LOT 8 2 BEDROOM + STUDY 
INTERNALAREA
75m²

EXTERNALAREA
0m²

TOTAL
0m²

0
fm

2m
N

Image: Control of the state of the