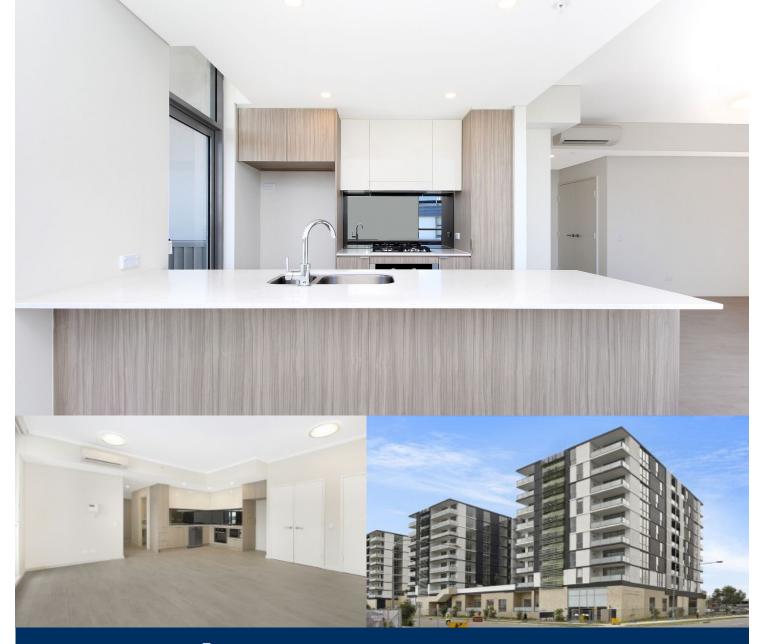

# morton.

Located in the hub of North Penrith, Harts Landing apartments are brand new, unfurnished and offer contemporary urban living in a master planned vibrant community called Thornton Estate. Only metres from Penrith train station, Westfield shopping centre and local parks.

- Stylish kitchen with stone benchtops
- Soft close drawers & cupboards
- Four burner stove top with stainless steel appliances
- Including Dishwasher and Microwave
- Efficient LED lighting throughout
- Balcony, reverse cycle air conditioning
- Tiled open living and dining area
- Option of two colour schemes light and dark
- Wool-blend carpeted bedroom(s)
- Mirrored built-in robes
- Video intercom with security and lift access
- Quality bathroom/ensuite
- High speed internet & fibre to the home
- Data/TV/PayTV points in living & bedroom