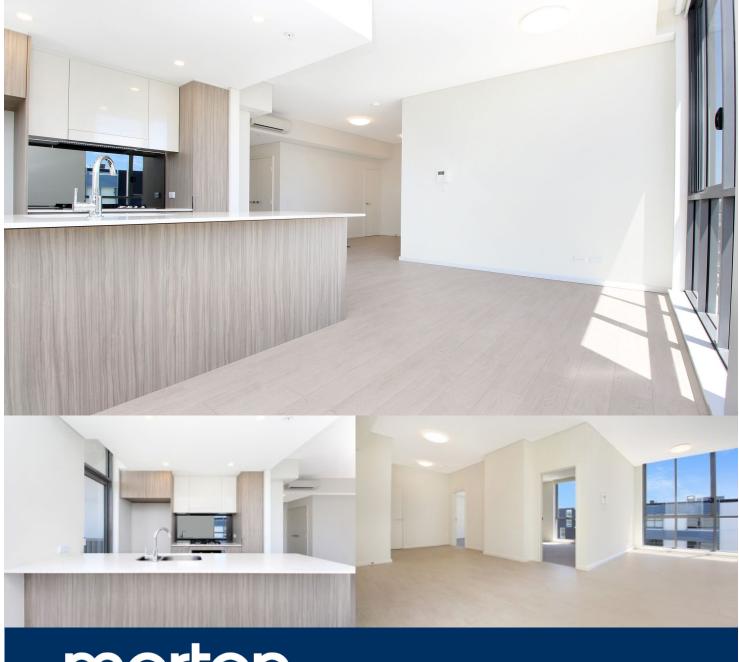

### Morton RE

☐ rentals@morton.com.au

Located in the hub of North Penrith, Harts Landing apartments are brand new, unfurnished and offer contemporary urban living in a master planned vibrant community called Thornton Estate. Only metres from Penrith train station, Westfield shopping centre and local parks.

- Stylish kitchen with stone benchtops
- Soft close drawers & cupboards
- Four burner stove top with stainless steel appliances
- Including Dishwasher and Microwave
- Efficient LED lighting throughout
- Balcony, reverse cycle air conditioning
- Tiled open living and dining area
- Option of two colour schemes light and dark
- Wool-blend carpeted bedroom(s)
- Mirrored built-in robes
- Video intercom with security and lift access
- Quality bathroom/ensuite
- High speed internet & fibre to the home
- Data/TV/PayTV points in living & bedroom