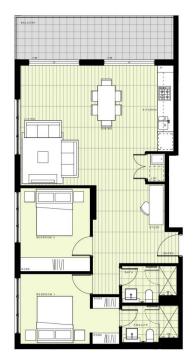

## LEVEL 4

APARTMENT A426 LOT 39 2 BEDROOM + STUDY INTERNAL AREA
EXTERNAL AREA
TOTAL 0 1m 2m