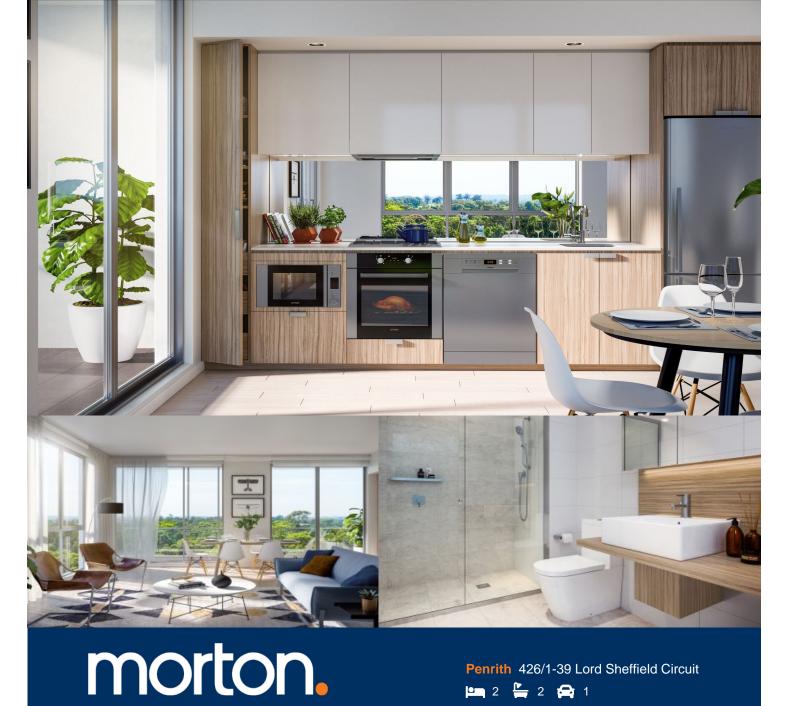

- Stylish kitchen with stone benchtops

- Soft close drawers & cupboards

shopping centre and local parks.

- Four burner stove top with stainless steel appliances
- Including Dishwasher and Microwave
- Efficient LED lighting throughout
- Balcony, reverse cycle air conditioning
- Tiled open living and dining area
- Option of two colour schemes light and dark
- Wool-blend carpeted bedroom(s)
- Mirrored built-in robes
- Video intercom with security and lift access
- Quality bathroom/ensuite
- High speed internet & fibre to the home
- Data/TV/PayTV points in living & bedroom

Penrith 426/1-39 Lord Sheffield Circuit