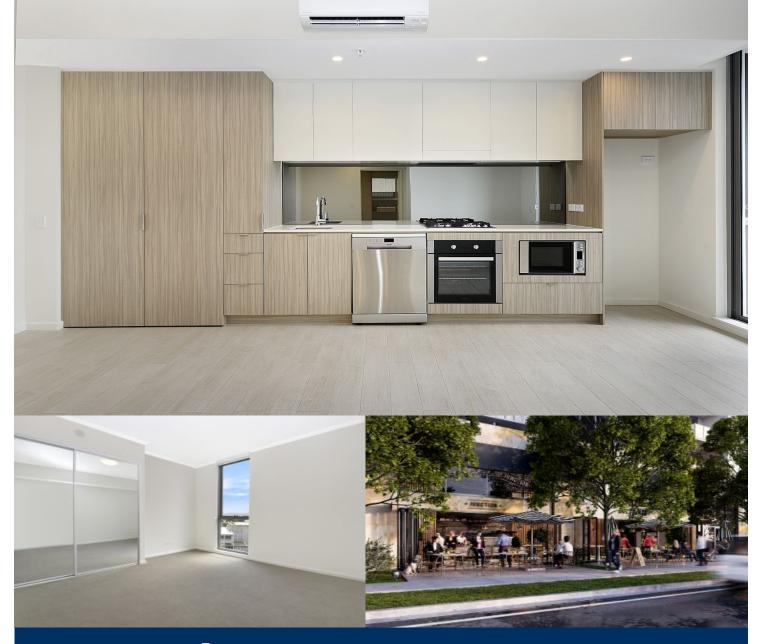

# morton.

Located in the hub of North Penrith, Harts Landing apartments are brand new, unfurnished and offer contemporary urban living in a master planned vibrant community called Thornton Estate. Only metres from Penrith train station, Westfield shopping centre and local parks.

- Stylish kitchen with stone benchtops
- Soft close drawers & cupboards
- Four burner stove top with stainless steel appliances
- Including Dishwasher and Microwave
- Efficient LED lighting throughout
- Balcony, reverse cycle air conditioning
- Tiled open living and dining area
- Option of two colour schemes light and dark
- Wool-blend carpeted bedroom(s)
- Mirrored built-in robes
- Video intercom with security and lift access
- Quality bathroom/ensuite
- High speed internet & fibre to the home
- Data/TV/PayTV points in living & bedroom