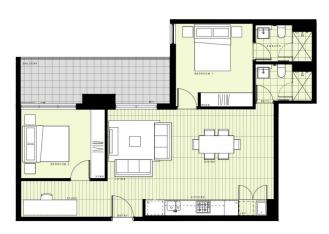

## **BUILDING A** LEVEL 5

APARTMENT A525 LOT 52 2 BEDROOM + STUDY INTERNAL ABEA 70m<sup>2</sup> EXTENAL ABEA 12m<sup>2</sup> TOTAL 82m<sup>2</sup> 0\_\_\_\_\_fm\_\_\_2m An The second second