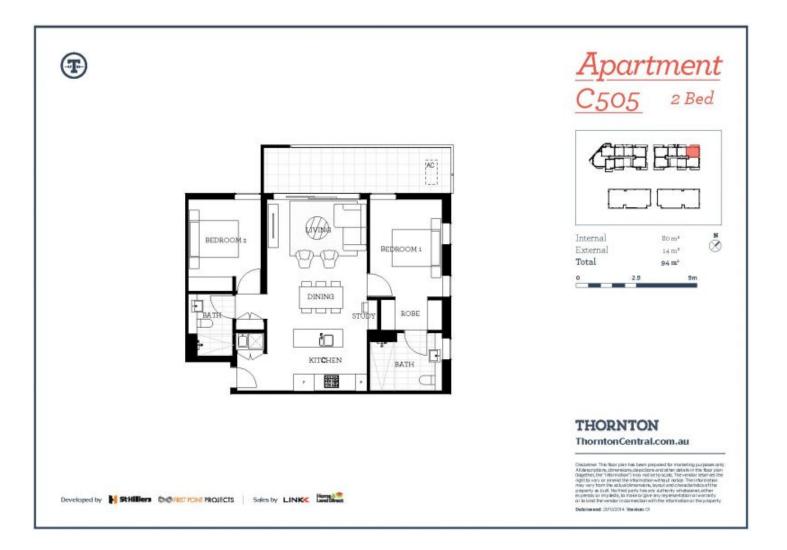

Located next to Penrith train station and across the rail line to Westfield, this as new large 94sqm two bedroom unfurnished apartment in the new Thornton Central development, offers convenient living in a master-planned community only metres from all the amenities and transport you'd expect.

- Carpeted open plan living/dining (dark colour scheme) with reverse cycle air conditioning and roller blinds installed throughout

- Filled with natural light from the floor to ceiling windows
- Large north facing balcony
- Large master bedroom with walk-in robes and ensuite
- Large internal laundry with dryer and wasking machine included
- Entertainers gas kitchen with CaesarStone island bench top,