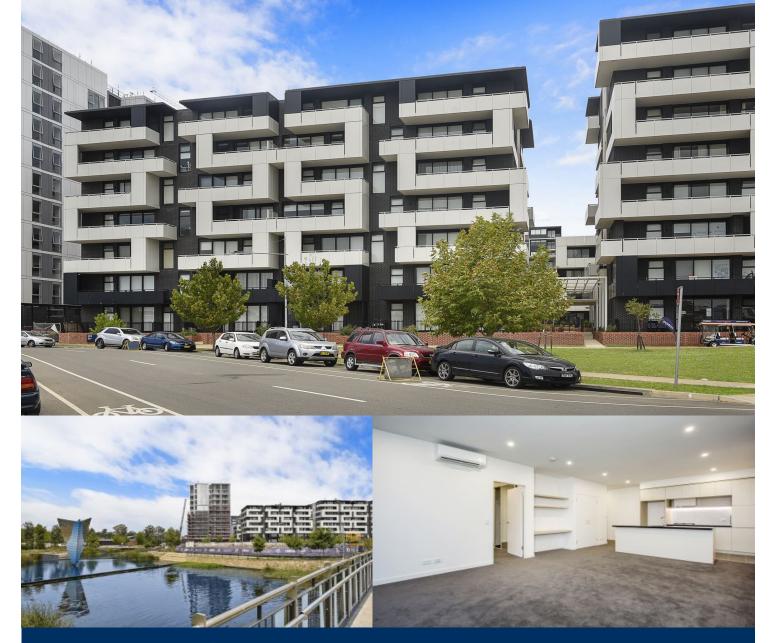

Located next to Penrith train station and across the rail line to Westfield, this as new large 94sqm two bedroom unfurnished apartment in the new Thornton Central development, offers convenient living in a master-planned community only metres from all the amenities and transport you'd expect.

- Carpeted open plan living/dining (dark colour scheme) with reverse cycle air conditioning and roller blinds installed throughout

- Filled with natural light from the floor to ceiling windows
- Large north facing balcony
- Large master bedroom with walk-in robes and ensuite
- Large internal laundry with dryer and wasking machine included
- Entertainers gas kitchen with CaesarStone island bench top,