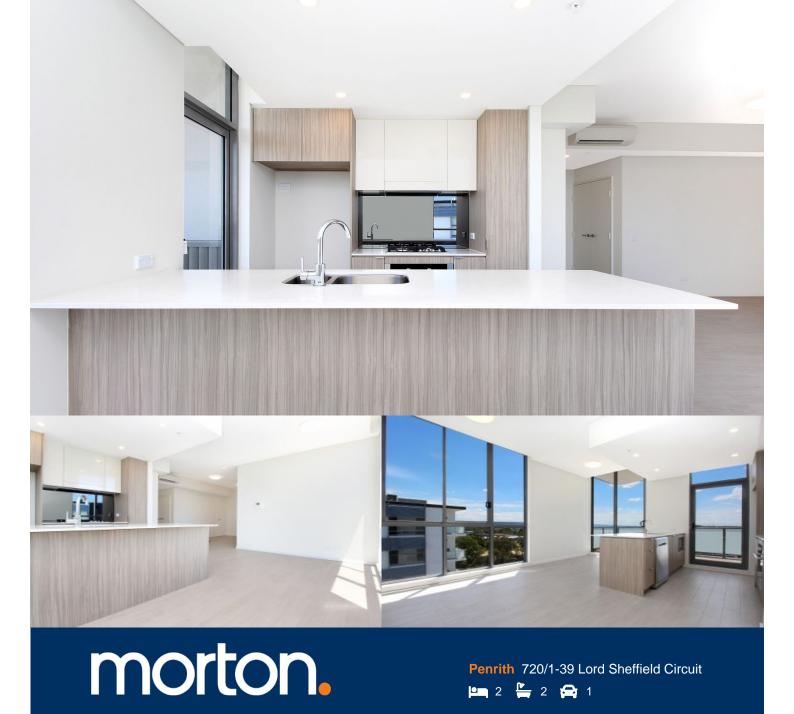

Located in the hub of North Penrith, Harts Landing apartments are brand new, unfurnished and offer contemporary urban living in a master planned vibrant community called Thornton Estate. Only metres from Penrith train station, Westfield shopping centre and local parks.

- Stylish kitchen with stone benchtops
- Soft close drawers & cupboards
- Four burner stove top with stainless steel appliances
- Including Dishwasher and Microwave
- Efficient LED lighting throughout
- Balcony, reverse cycle air conditioning
- Tiled open living and dining area
- Option of two colour schemes light and dark
- Wool-blend carpeted bedroom(s)
- Mirrored built-in robes
- Video intercom with security and lift access
- Quality bathroom/ensuite
- High speed internet & fibre to the home
- Data/TV/PayTV points in living & bedroom