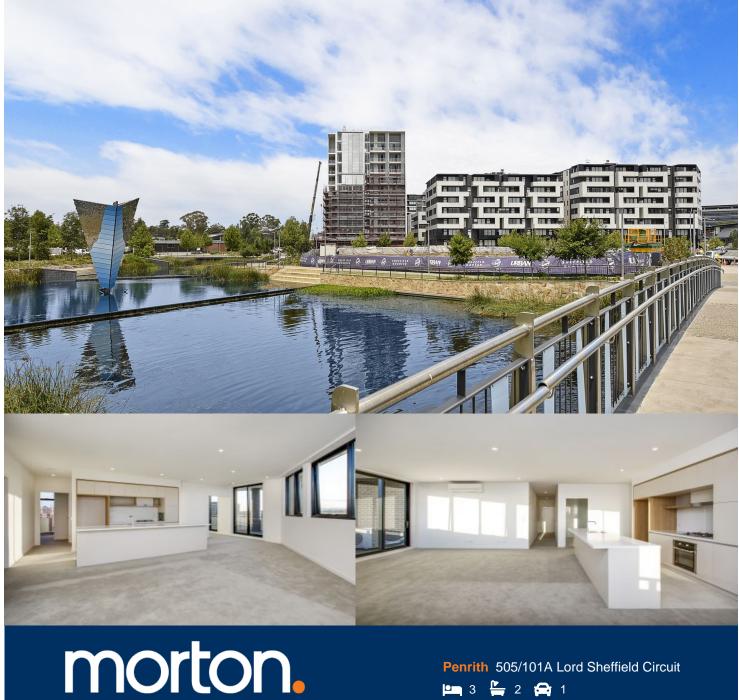

Deposit Paid

Located in the hub of Penrith, Thornton offers convenient apartment living in a master planned community only metres from the Penrith rail hub, Westfield shopping centre and local

- Carpeted open plan living/dining is carpeted
- Reverse cycle air conditioning
- Filled with natural light from the floor to ceiling windows
- Stainless steel omega appliances
- Soft close kitchen draws and cupboards
- Large balconies
- Large internal laundry with omega dryer
- Stone bench tops, gas cook top
- Efficient LED ceiling downlights
- Data/TV points in living and main bedroom
- Mirror cabinets in bathroom with shower head rose
- Security building with basement parking, intercom access