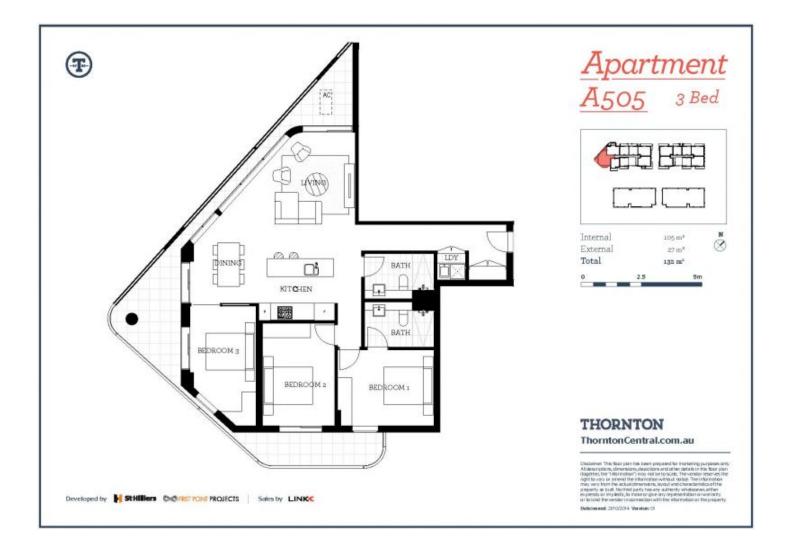

Deposit Paid

Located in the hub of Penrith, Thornton offers convenient apartment living in a master planned community only metres from the Penrith rail hub, Westfield shopping centre and local

- Carpeted open plan living/dining is carpeted
- Reverse cycle air conditioning
- Filled with natural light from the floor to ceiling windows
- Stainless steel omega appliances
- Soft close kitchen draws and cupboards
- Large balconies
- Large internal laundry with omega dryer
- Stone bench tops, gas cook top
- Efficient LED ceiling downlights
- Data/TV points in living and main bedroom
- Mirror cabinets in bathroom with shower head rose
- Security building with basement parking, intercom access