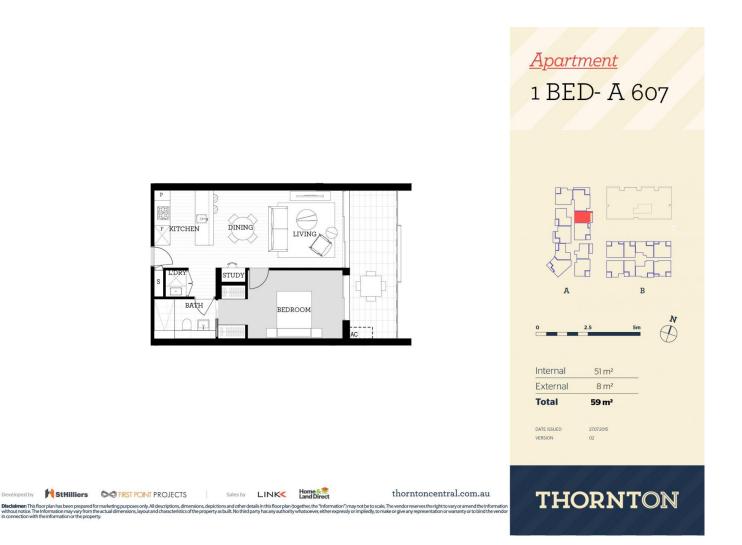

- Level 6 Easterly aspect with large covered balcony

- Entertainers kitchen with stone benchtops, soft close cupboards

- Four burner gas stove top with stainless steel appliances, dishwasher

- LED lighting, internal laundry with dryer, reverse-cycle split-system air conditioning throughout

- Open living and dining with engineered timber flooring, dark colour scheme, study area

- Wool-blend carpeted bedroom, mirrored built-in robes
- Audio intercom with security and lift access, NBN ready
- Secure basement car space, with a storage cage
- On-site building manager, common landscaped courtyard
- Only 6 months old, no pets

Penrith 607/81A Lord Sheffield Circuit