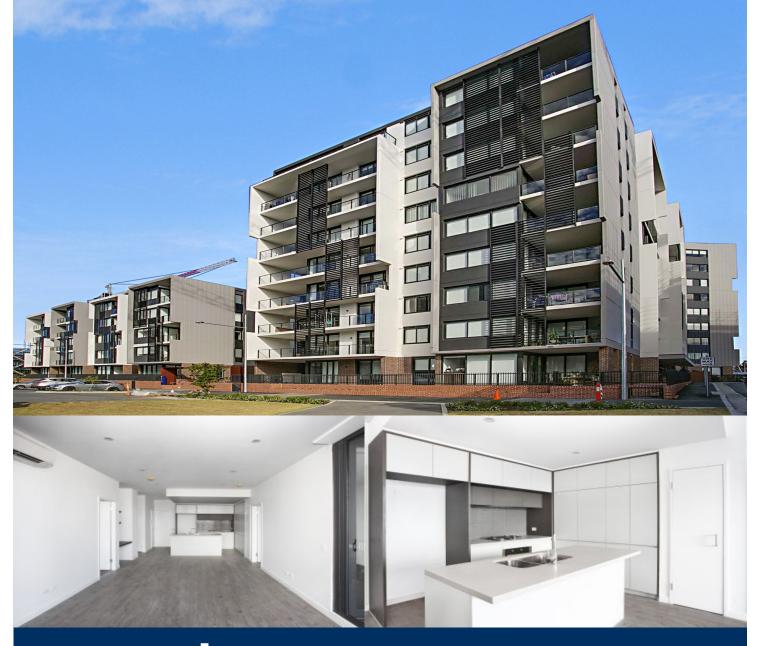

## morton.

Located in the hub of North Penrith, Thornton Central offers convenient apartment living in a master planned community only metres from the Penrith rail hub, Westfield shopping centre and local parks.

- Level 6 Easterly aspect with large covered balcony

- Entertainers kitchen with stone benchtops, soft close cupboards

- Four burner gas stove top with stainless steel appliances, dishwasher

- LED lighting, internal laundry with dryer, reverse-cycle split-system air conditioning throughout

- Open living and dining with engineered timber flooring, dark colour scheme, study area

- Wool-blend carpeted bedroom, mirrored built-in robes
- Audio intercom with security and lift access, NBN ready
- Secure basement car space, with a storage cage
- On-site building manager, common landscaped courtyard
- Only 6 months old, no pets