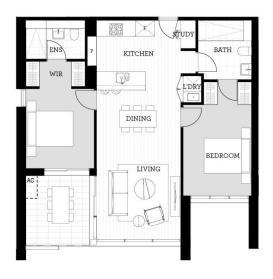

- Level 6 Easterly aspect with large covered balcony
- Entertainers kitchen with stone benchtops, soft close cupboards
- Four burner gas stove top with stainless steel appliances, dishwasher
- LED lighting, internal laundry with dryer, reverse-cycle split-system air conditioning throughout
- Open living and dining with engineered timber flooring, dark colour scheme
- Wool-blend carpeted bedroom, mirrored built-in robes
- Audio intercom with security and lift access
- Secure basement car space, with a storage cage
- On-site building manager, common landscaped courtyard