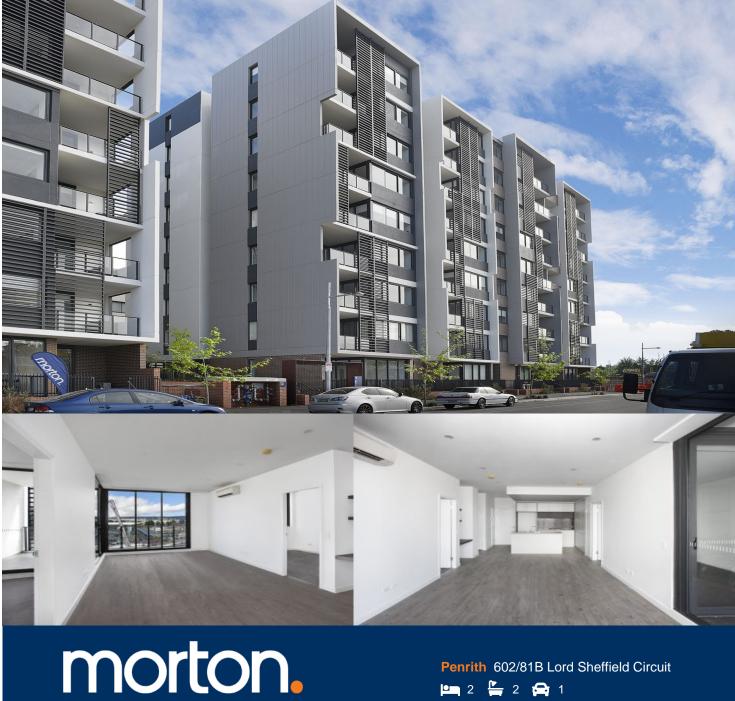

Deposit Paid

Located in the hub of North Penrith, Thornton Central offers convenient apartment living in a master planned community only metres from the Penrith rail hub, Westfield shopping centre and local parks.

- Level 6 Easterly aspect with large covered balcony
- Entertainers kitchen with stone benchtops, soft close cupboards
- Four burner gas stove top with stainless steel appliances, dishwasher
- LED lighting, internal laundry with dryer, reverse-cycle split-system air conditioning throughout
- Open living and dining with engineered timber flooring, dark colour scheme
- Wool-blend carpeted bedroom, mirrored built-in robes
- Audio intercom with security and lift access
- Secure basement car space, with a storage cage
- On-site building manager, common landscaped courtyard