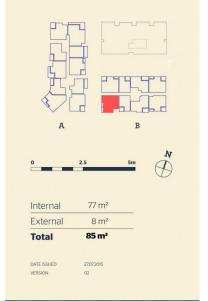

- Level 6 Easterly aspect with large covered balcony
- Entertainers kitchen with stone benchtops, soft close cupboards
- Four burner gas stove top with stainless steel appliances, dishwasher
- LED lighting, internal laundry with dryer, reverse-cycle split-system air conditioning throughout
- Open living and dining with engineered timber flooring, dark colour scheme
- Wool-blend carpeted bedroom, mirrored built-in robes
- Audio intercom with security and lift access
- Secure basement car space, with a storage cage
- On-site building manager, common landscaped courtyard