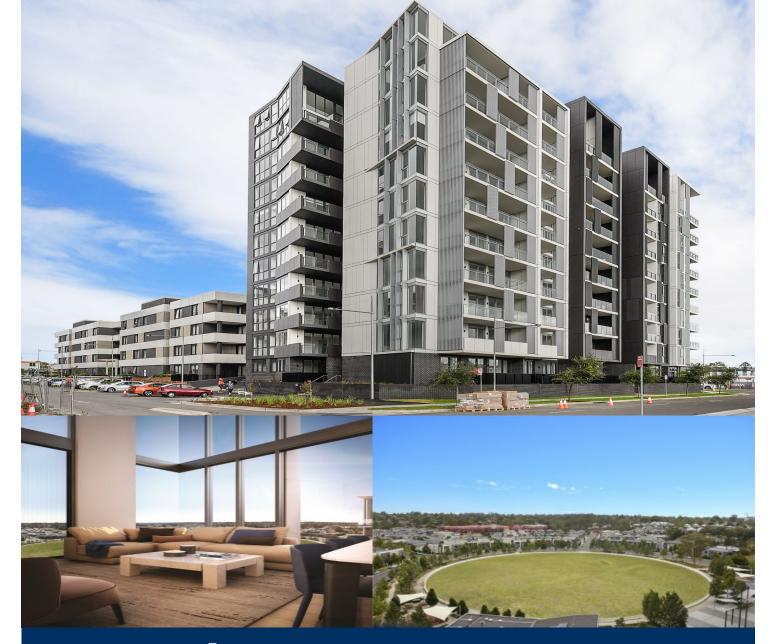

# morton.

Thornton Central apartments are located on the north side of Penrith train station, this stunning penthouse is the first time Penrith has been offered a split-level penthouse rising to the 11th floor, with sweeping views over the Penrith CBD and the picturesque Blue Mountains. Situated in the master-planned community Thornton Estate, offering convenient apartment living only metres to Westfield shopping centre, local parks and quality restaurants and cafes.

## Penrith 1009/8 Aviators Way □ 2 🚰 2 🚔 1