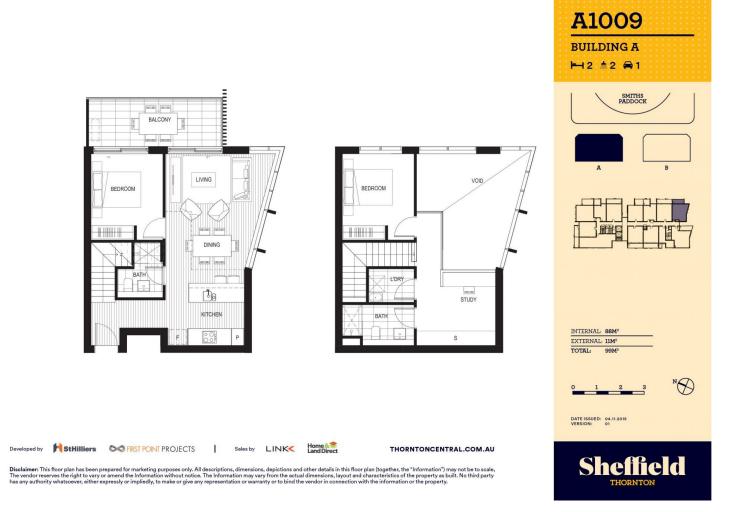

n the master-planned community Thornton Estate, offering convenient apartment living only metres to Westfield shopping centre, local parks and quality restaurants and cafes.

#### - North East facing

- Entertainers eat-in kitchen with stone benchtops, soft close cupboards

- Four burner stove top with stainless steel appliances, dishwasher, mirrored splashback

- LED lighting, reverse-cycle air conditioning in the living and bedrooms, MATV and payTV points in living room and bedroom

- Open living and dining with engineered timber flooring and data points, light colour scheme, double height windows embracing an abundance of natural light

## Penrith 1009/8 Aviators Way □ 2 🚰 2 🚔 1

#### View

As advertised or by appointment

### Agent

Morton RE

□ rentals@morton.com.au

# morton.com.au