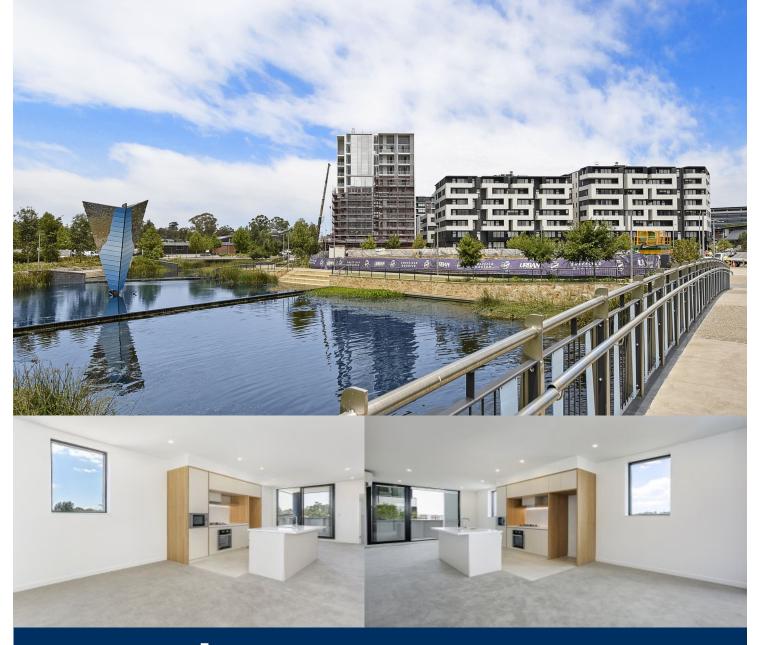

morton.

Penrith 401/101D Lord Sheffield Circuit

As advertised or by appointment

### Sarah Fowell

sarah@morton.com.au

apartment living in a master planned community only metres from the Penrith rail hub, Westfield shopping centre and local parks.

Located in the hub of Penrith, Thornton offers convenient

- Carpeted open plan living/dining is carpeted
- Reverse cycle air conditioning
- Filled with natural light from the floor to ceiling windows
- Stainless steel omega appliances
- Soft close kitchen draws and cupboards
- Two large balconies
- Large internal laundry with omega dryer
- Stone bench tops, gas cook top
- Efficient LED ceiling downlights
- Data/TV points in living and main bedroom
- Mirrored cabinets in bathroom with shower head rose
- Security building with basement parking, intercom access

For those travelling to work by train, catch the express from Penrith to Central in 48 minutes (4 stops), or to Parramatta in

Developed by StHillers CONTROL PROJECTS | Sales by LINKS