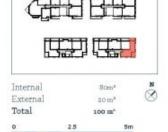

e and local parks.

Located in the hub of Penrith, Thornton offers convenient

- Carpeted open plan living/dining is carpeted
- Reverse cycle air conditioning
- Filled with natural light from the floor to ceiling windows
- Stainless steel omega appliances
- Soft close kitchen draws and cupboards
- Two large balconies
- Large internal laundry with omega dryer
- Stone bench tops, gas cook top
- Efficient LED ceiling downlights
- Data/TV points in living and main bedroom
- Mirrored cabinets in bathroom with shower head rose
- Security building with basement parking, intercom access

For those travelling to work by train, catch the express from Penrith to Central in 48 minutes (4 stops), or to Parramatta in





Developed by StHillers CONTROL PROJECTS | Sales by LINKS

# Apartment D401 2 Bed



### THORNTON

#### ThorntonCentral.com.au

Excitations: This fixer pile is the been prepared for starking as the Addrescript on, disministration, depiction and other claims in this fixer pile (logistics) the "literarchine" into a roll ce to space. The vector pile in applitude only or a reserve the "who makes on who are the claims of may vary been the actual claims on the pile in an actual control of property, as but 100 times party his man and control of appropriation of might be the pile in the actual control of any property as but 100 times propriet and actual property or present of might be the pile in the actual control of property as but in the pile of the pile of the pile of the pile of property.

Debotes and: 21/10/2014 Variable: 0