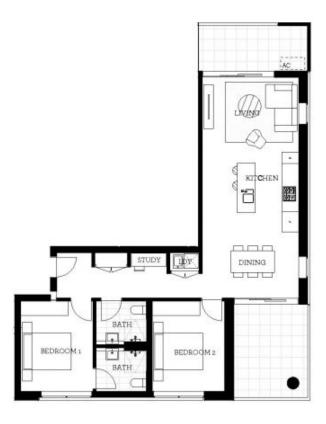

# Apartment D401 2 Bed

- Carpeted open plan living/dining is carpeted
- Reverse cycle air conditioning
- Filled with natural light from the floor to ceiling windows
- Stainless steel omega appliances
- Soft close kitchen draws and cupboards
- Two large balconies
- Large internal laundry with omega dryer
- Stone bench tops, gas cook top
- Efficient LED ceiling downlights
- Data/TV points in living and main bedroom
- Mirrored cabinets in bathroom with shower head rose
- Security building with basement parking, intercom access