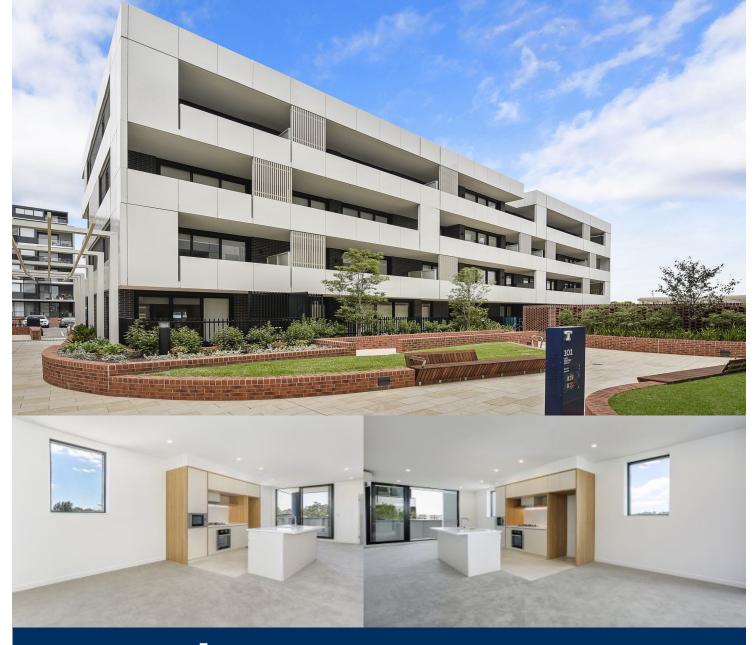

morton.

Penrith 205/101B Lord Sheffield Circuit

Located next to Penrith train station and across the rail line to Westfield, this 100 sqm two bedroom unfurnished apartment in the new Thornton development, offers convenient living in a master planned community only metres from all the amenities and transport you'd expect.

- Carpeted open plan living/dining with reverse cycle air conditioning
- Filled with natural light from the floor to ceiling windows
- 2 x balconies
- Large internal laundry with omega dryer
- Entertainers gas kitchen with Caesar-stone island bench top, soft close kitchen draws and cupboards and stainless steel omega appliances
- NBN ready, efficient LED ceiling downlights and data/TV points in living and bedroom
- Mirrored cabinets in the bathroom with shower head rose
- Security building with basement parking, storage cage and intercom access
- No pets.