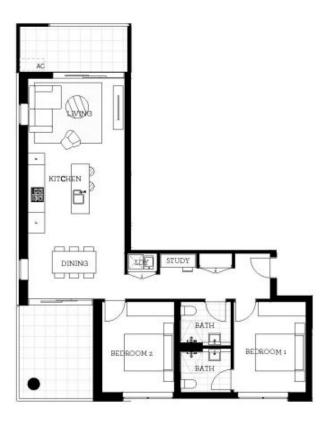

Thornton development, offers convenient living in a master planned community only metres from all the amenities and transport you'd expect.

- Carpeted open plan living/dining with reverse cycle air conditioning
- Filled with natural light from the floor to ceiling windows
- 2 x balconies
- Large internal laundry with omega dryer
- Entertainers gas kitchen with Caesar-stone island bench top, soft close kitchen draws and cupboards and stainless steel omega appliances
- NBN ready, efficient LED ceiling downlights and data/TV points in living and bedroom
- Mirrored cabinets in the bathroom with shower head rose
- Security building with basement parking, storage cage and intercom access
- No pets.

#### View

As advertised or by appointment

### **Agent**

## **David Lipman**

0409 663 535





# **Apartment** B205 2 Bed



External 20 m<sup>2</sup> Total 100 m²

# THORNTON

### ThorntonCentral.com.au