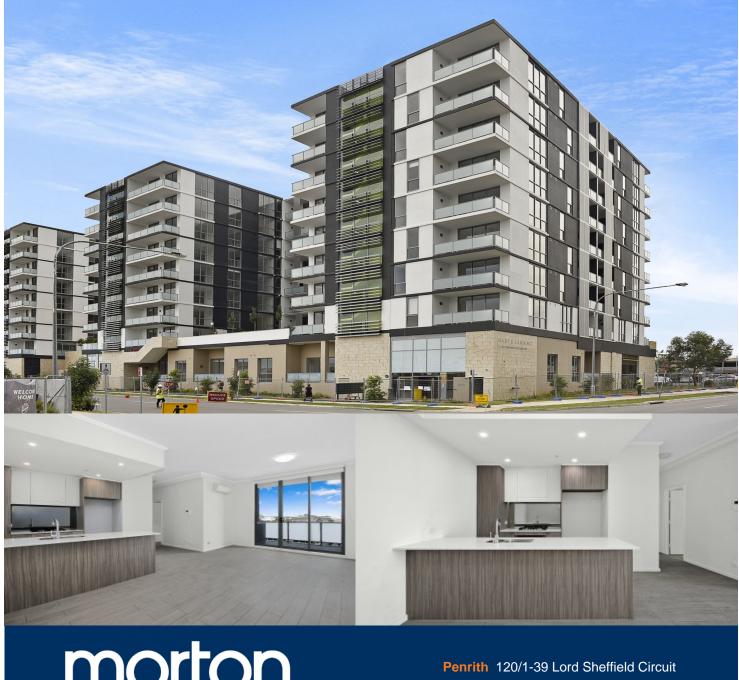

## Morton

info@morton.com.au

Located in the hub of North Penrith, Harts Landing apartments are brand new, unfurnished and offer contemporary urban living in a master planned vibrant community called Thornton Estate. Only metres from Penrith train station, Westfield shopping centre and local parks.

- Stylish kitchen with stone benchtops
- Spacious ensuite
- Soft close drawers & cupboards
- Four burner stove top with stainless steel appliances
- Including Dishwasher and Microwave
- Efficient LED lighting throughout
- Balcony, reverse cycle air conditioning
- Tiled open living and dining area
- Option of two colour schemes light and dark
- Wool-blend carpeted bedroom(s)
- Mirrored built-in robes
- Video intercom with security and lift access
- Quality bathroom/ensuite
- High speed internet & fibre to the home