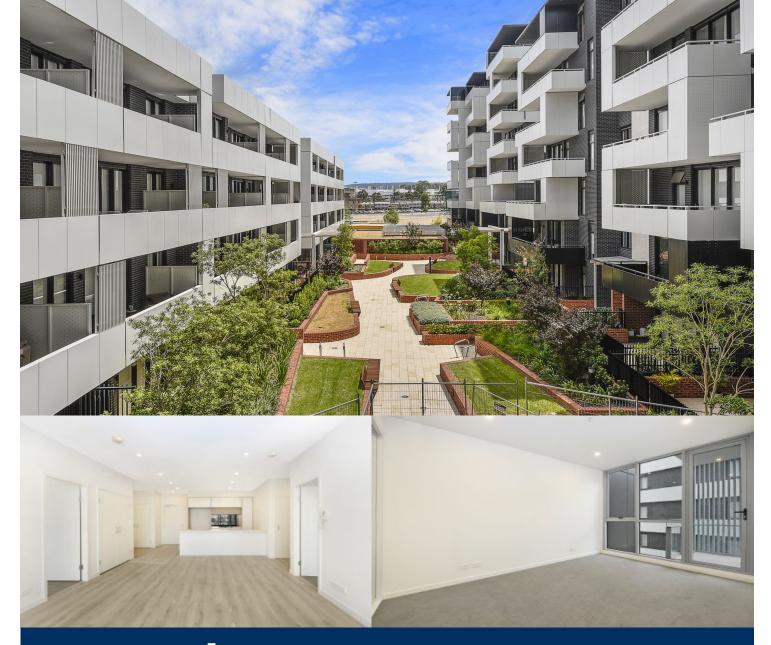

## morton.

Thornton Central apartments are located on the north side of Penrith train station with uninterrupted park and district views, some with water views towards the picturesque Blue Mountains, situated in the master-planned community Thornton Estate, offering convenient apartment living only metres to Westfield shopping centre, local parks and quality restaurants and cafes.

- Large 98sqm unfurnished two bedroom apartment, light/river colour scheme

- South-West facing covered balcony on level 2
- Entertainers eat-in kitchen with stone benchtops, soft close cupboards
- Four burner stove top with stainless steel appliances, dishwasher, mirrored splashback