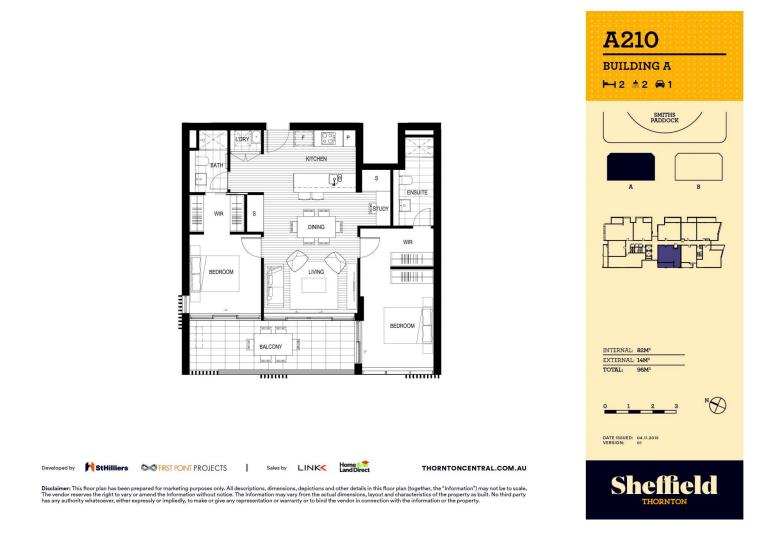

- Large 98sqm unfurnished two bedroom apartment, light/river colour scheme

- South-West facing covered balcony on level 2
- Entertainers eat-in kitchen with stone benchtops, soft close cupboards
- Four burner stove top with stainless steel appliances, dishwasher, mirrored splashback

Penrith 210/8 Aviators Way □ 2 🔓 2 🖨 1