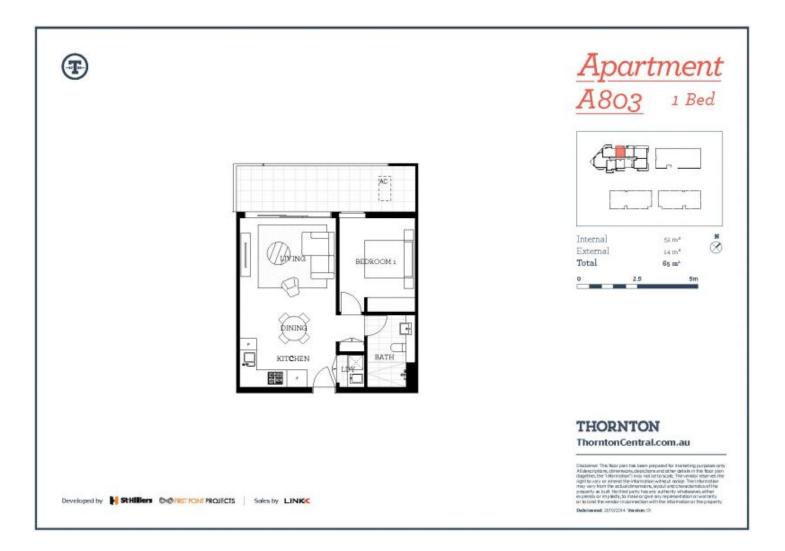

## morton.

Located next to Penrith train station and across the rail line to Westfield, this 65sqm one bedroom unfurnished apartment in the as-new Thornton development (completed December 2016), offers convenient living in a master planned community only metres from all the amenities and transport you'd expect.

- Carpeted open plan living/dining with reverse cycle air conditioning

- Filled with natural light from the floor to ceiling windows
- Large internal laundry with omega dryer

- Gas kitchen with CaesarStone bench tops, soft close kitchen draws and cupboards and stainless steel omega appliances

- NBN ready, efficient LED ceiling downlights and data/TV points in living and bedroom

- Mirrored cabinets in the bathroom with shower head rose
- Security building with basement parking, storage cage and intercom access
- Pets on application
- Large north facing balcony positioned on the level 8
- Entertainers kitchen