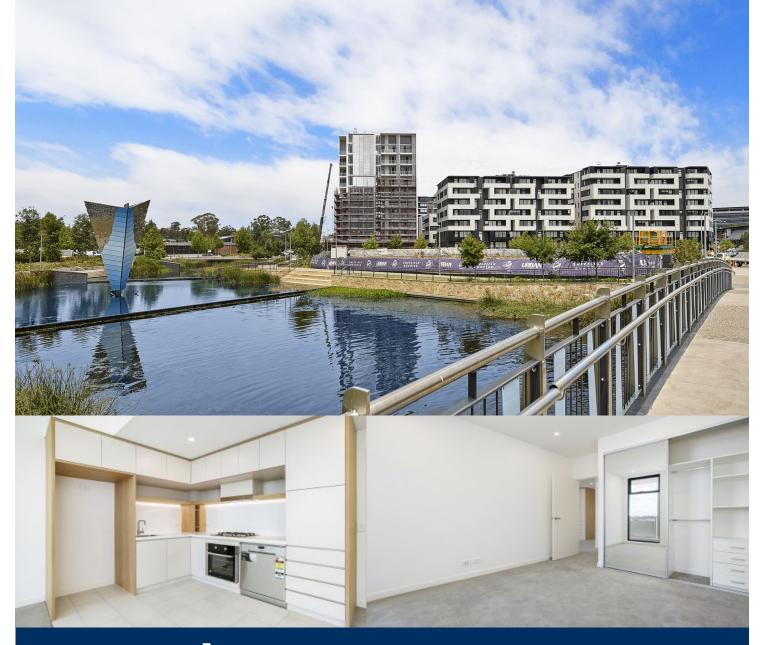

## morton.

Located next to Penrith train station and across the rail line to Westfield, this 65sqm one bedroom unfurnished apartment in the as-new Thornton development (completed December 2016), offers convenient living in a master planned community only metres from all the amenities and transport you'd expect.

- Carpeted open plan living/dining with reverse cycle air conditioning

- Filled with natural light from the floor to ceiling windows
- Large internal laundry with omega dryer

- Gas kitchen with CaesarStone bench tops, soft close kitchen draws and cupboards and stainless steel omega appliances

- NBN ready, efficient LED ceiling downlights and data/TV points in living and bedroom

- Mirrored cabinets in the bathroom with shower head rose
- Security building with basement parking, storage cage and intercom access
- Pets on application
- Large north facing balcony positioned on the level 8
- Entertainers kitchen