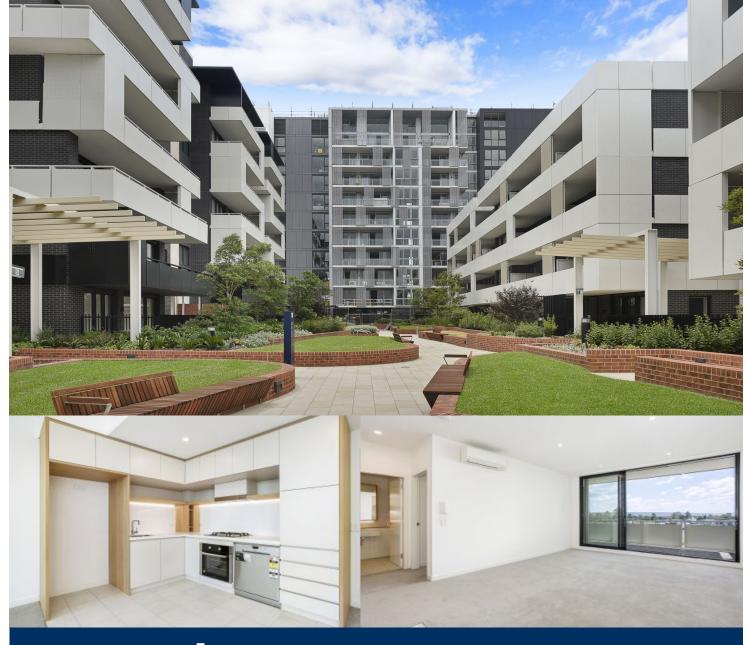

morton.

Penrith 204/101D Lord Sheffield Circuit

Located next to Penrith train station and across the rail line to Westfield, this 65sqm one bedroom unfurnished apartment in the as-new Thornton development (completed December 2016), offers convenient living in a master planned community only metres from all the amenities and transport you'd expect.

- Carpeted open plan living/dining with reverse cycle air conditioning
- Filled with natural light from the floor to ceiling windows
- Large internal laundry with omega dryer
- Gas kitchen with CaesarStone bench tops, soft close kitchen draws and cupboards and stainless steel omega appliances
- NBN ready, efficient LED ceiling downlights and data/TV points in living and bedroom
- Mirrored cabinets in the bathroom with shower head rose
- Security building with basement parking, storage cage and intercom access
- Pets on application
- Large north facing balcony positioned on the level 2
- Entertainers kitchen