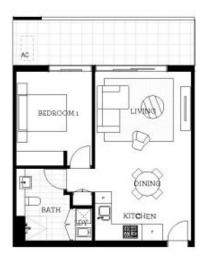

a master planned community only metres from all the amenities and transport you'd expect.

- Carpeted open plan living/dining with reverse cycle air conditioning
- Filled with natural light from the floor to ceiling windows
- Large internal laundry with omega dryer
- Gas kitchen with CaesarStone bench tops, soft close kitchen draws and cupboards and stainless steel omega appliances
- NBN ready, efficient LED ceiling downlights and data/TV points in living and bedroom
- Mirrored cabinets in the bathroom with shower head rose
- Security building with basement parking, storage cage and intercom access
- Pets on application
- Large north facing balcony positioned on the level 2
- Entertainers kitchen

### View

As advertised or by appointment

## Agent

## Sarah Fowell

sarah@morton.com.au





# Apartment D204 1 Bed



# THORNTON

# ThorntonCentral.com.au