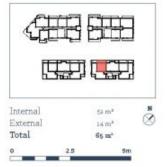

morton.

Penrith 204/101D Lord Sheffield Circuit

Located next to Penrith train station and across the rail line to Westfield, this 65sqm one bedroom unfurnished apartment in the as-new Thornton development (completed December 2016), offers convenient living in a master planned community only metres from all the amenities and transport you'd expect.