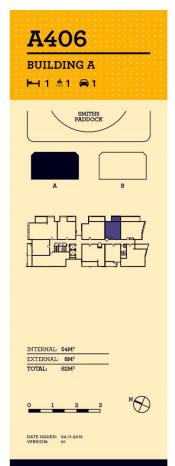

- North east facing covered balcony, level 4
- Unfurnished one bedroom apartment, with spectacular uninterrupted views to the Blue Mountains and over the cricket oval
- Entertainers eat-in kitchen with stone benchtops, soft close cupboards
- Four burner stove top with stainless steel appliances, dishwasher, mirrored splashback
- LED lighting, reverse-cycle air conditioning, MATV and payTV points in living room and bedroom, NBN ready