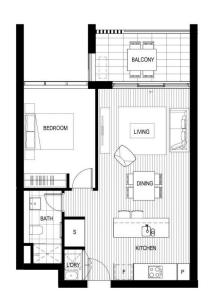

- North east facing covered balcony, level 4
- Unfurnished one bedroom apartment, with spectacular uninterrupted views to the Blue Mountains and over the cricket oval
- Entertainers eat-in kitchen with stone benchtops, soft close cupboards
- Four burner stove top with stainless steel appliances, dishwasher, mirrored splashback
- LED lighting, reverse-cycle air conditioning, MATV and payTV points in living room and bedroom, NBN ready