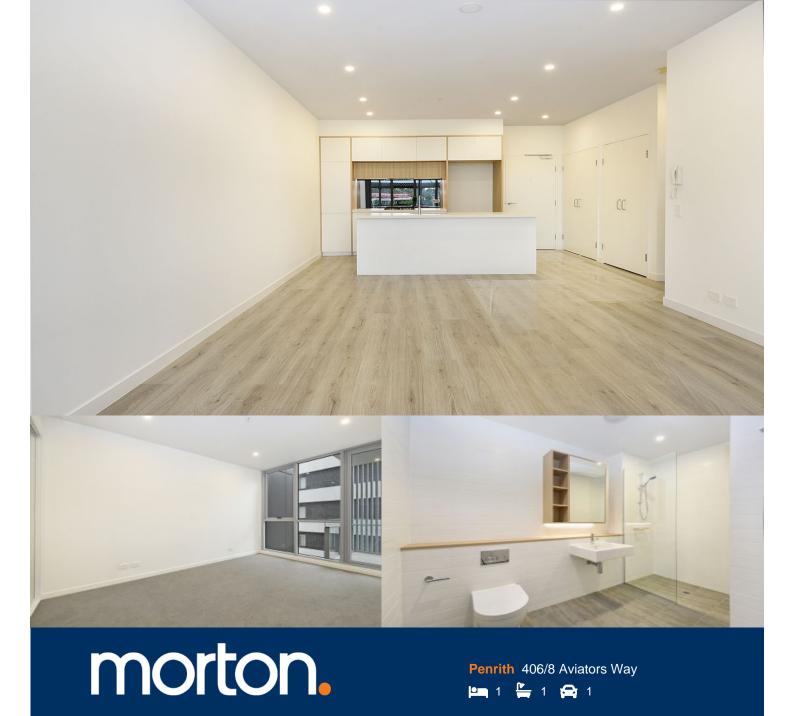

### Deposit Paid

Thornton Central apartments are located on the north side of Penrith train station with uninterrupted park and district views, some with water views towards the picturesque Blue Mountains, situated in the master-planned community Thornton Estate, offering convenient apartment living only metres to Westfield shopping centre, local parks and quality restaurants and cafes.

- North east facing covered balcony, level 4
- Unfurnished one bedroom apartment, with spectacular uninterrupted views to the Blue Mountains and over the cricket oval
- Entertainers eat-in kitchen with stone benchtops, soft close cupboards
- Four burner stove top with stainless steel appliances, dishwasher, mirrored splashback
- LED lighting, reverse-cycle air conditioning, MATV and payTV points in living room and bedroom, NBN ready