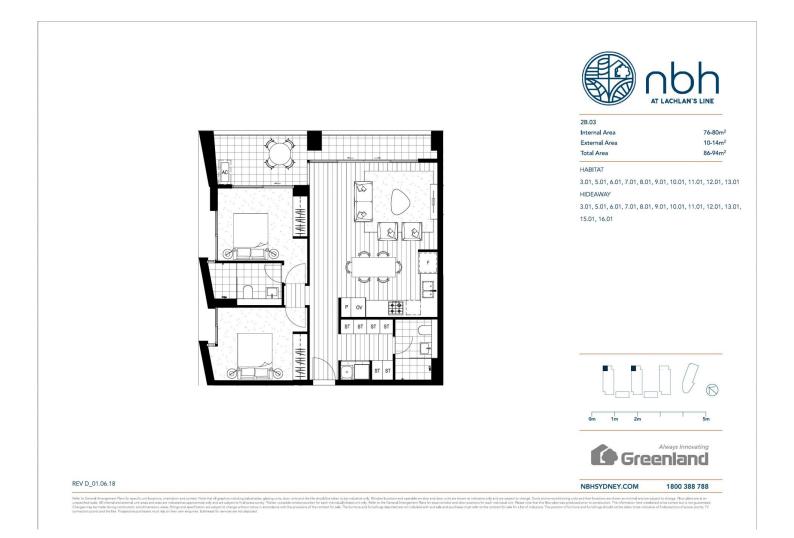

## morton.

Great opportunity to lease this beautiful two-bedroom apartment on top floor on level 16 in Hideaway building, NBH at Lachlan's Line. This iconic development perfectly positioned above a bustling town square at the heart of the new Lachlan's Line master plan.

- Generous open plan lounge, plenty of storage space
- Quality designer kitchen with Miele gas appliances
- Bedrooms with built-in robe, abundance of natural light
- Large entertainer's balconies off lounge and bedroom

- Modern bathroom has floor to ceiling tiles, mirrored vanity cabinets

- One car space and storage cage, security access
- Video intercom, laundry with dryer, air-conditioning, NBN internet
- Lush landscaped gardens, pool, gym & BBQ, onsite building manager-
- Pets considered upon application