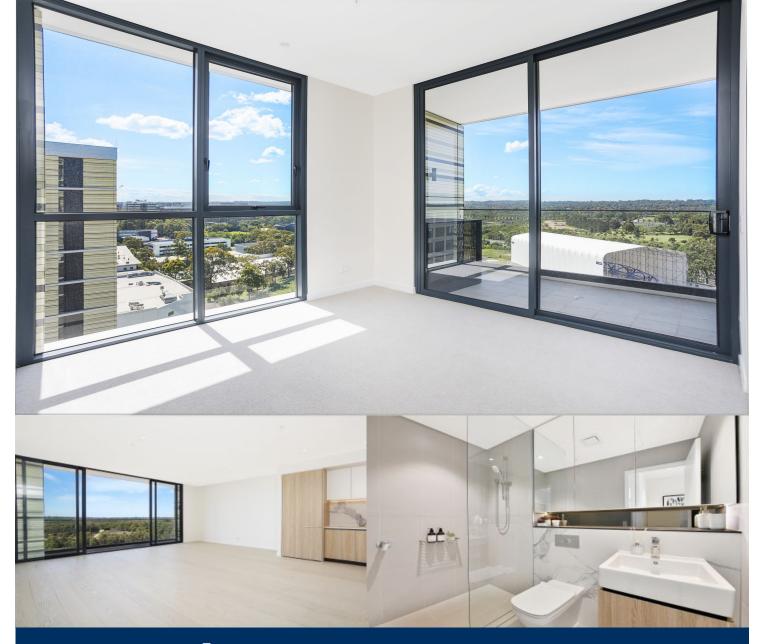

## morton.

Great opportunity to lease this beautiful two-bedroom apartment on top floor on level 16 in Hideaway building, NBH at Lachlan's Line. This iconic development perfectly positioned above a bustling town square at the heart of the new Lachlan's Line master plan.

- Generous open plan lounge, plenty of storage space
- Quality designer kitchen with Miele gas appliances
- Bedrooms with built-in robe, abundance of natural light
- Large entertainer's balconies off lounge and bedroom

- Modern bathroom has floor to ceiling tiles, mirrored vanity cabinets

- One car space and storage cage, security access
- Video intercom, laundry with dryer, air-conditioning, NBN internet
- Lush landscaped gardens, pool, gym & BBQ, onsite building manager-
- Pets considered upon application