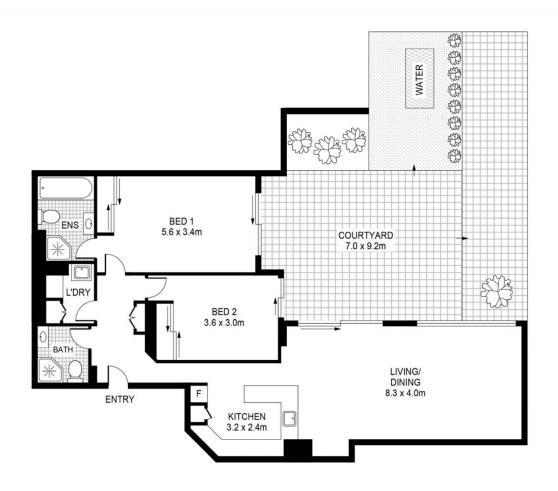

## morton.com.au

This floor plan including furniture, fixture measurements and dimensions are approximate and for illustrative purposes only.

PYRMONT 1/152-156 Bulwara Road

morto