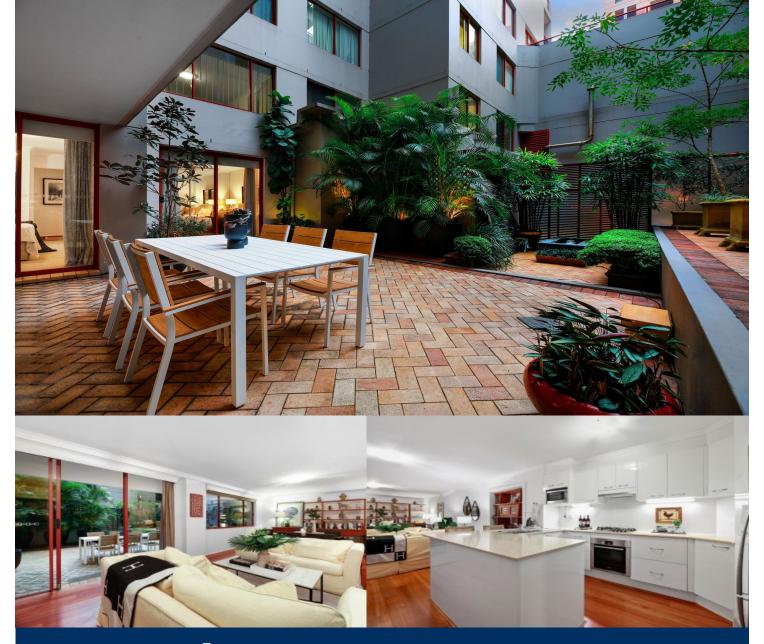

## morton.

Offering the size, privacy and exclusivity of a house, this supremely large garden residence makes a great home that's big on space and has undergone a complete quality renovation. Its flowing interiors enjoy leafy seclusion and provide an expansive single level layout, an easy low maintenance design and a quiet sense of privacy with the convenience of being located close to the city's major attractions.

- Generous open living and dining area, timber floors
- Verdant and tranquil entertainers courtyard
- Established plants, pots, pond and water features included
- Renovated kitchen, Bosch stainless gas appliances
- Two double bedrooms both have access to the courtyard
- Renovated bathrooms, master with ensuite and tub
- Security car space, full internal laundry
- Resort facilities include a heated pool, gym, spa and sauna
- Access to a shared rooftop terrace with city views
- Pets considered upon application