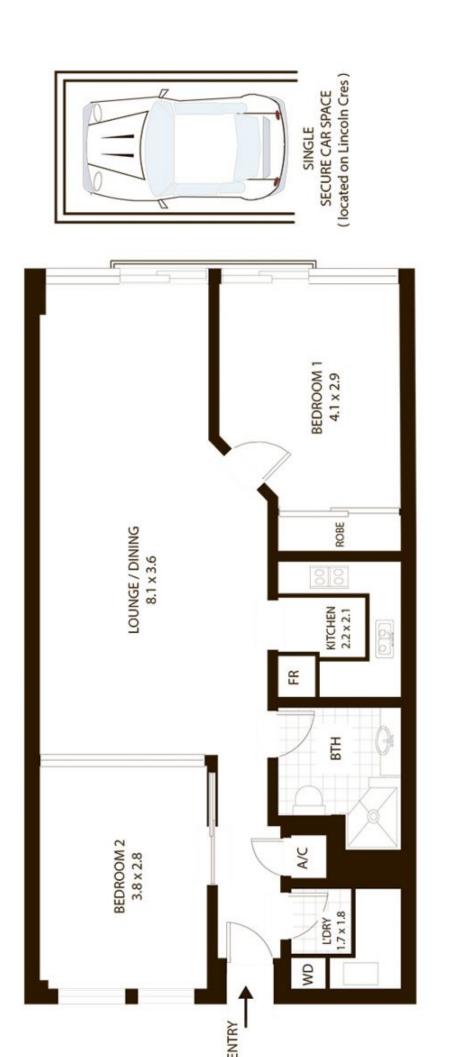

- Open plan living room
- Master bedroom with built Ins
- 2nd bedroom/study
- Gas Kitchen, stone benchtops
- Internal laundry
- Reverse cycle aircon
- Parking on separate title In Lincoln Crescent

## Woolloomooloo 206/6 Cowper Wharf Roadway