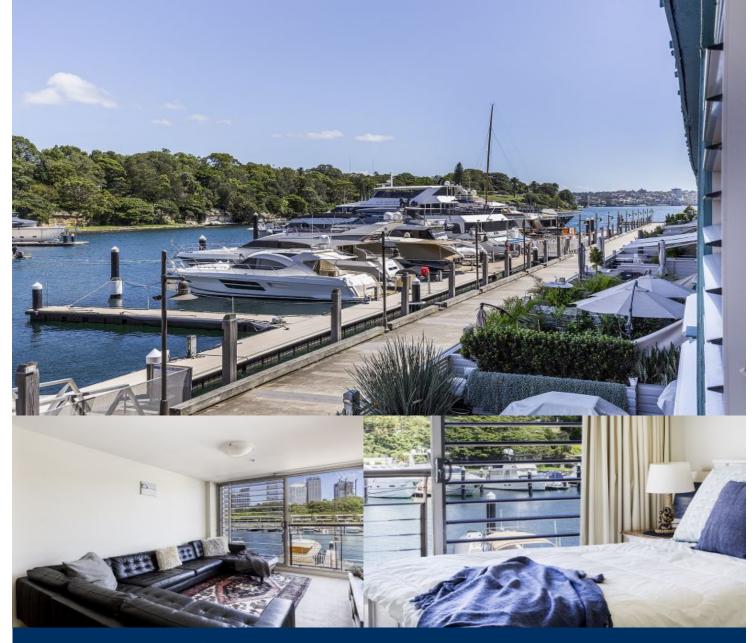

# morton.

Serenely set In the exclusive Finger Wharf complex, this original level 2 city facing apartment is bathed In natural light and will give buyers the opportunity to add their own Improvements. Full length glass windows capture sweeping views across the marina, Botanical Gardens and CBD. Admired by all, the historic building also houses the popular Ovolo hotel and Sydney's finest restaurants.

- Open plan living room
- Master bedroom with built Ins
- 2nd bedroom/study
- Gas Kitchen, stone benchtops
- Internal laundry
- Reverse cycle aircon
- Parking on separate title In Lincoln Crescent