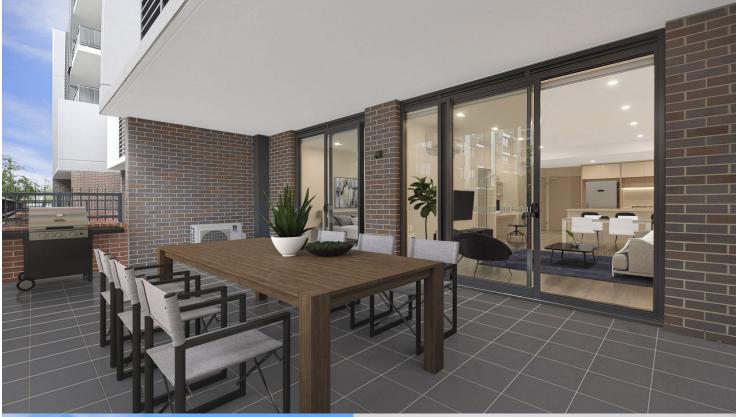

# morton.

Penrith 107/81A Lord Sheffield Circuit

1 <u>1</u> 1

It's rare to find an urban residence that offers such a unique sense of space, privacy and quality. Flowing over a single light filled level, this ultra-modern ground floor apartment has been well designed to provide a peaceful sanctuary with a generous-sized courtyard for entertaining. The property is fresh, bright and full of style and quietly set in the sought-after Thornton Central with trains, shops, cafes and dining options all just a short stroll away.

- In the architectural 'Archer' complex with own street entrance
- Bright and airy 80sqm floorplan connecting in/outdoor living
- Large 25sqm entertainment courtyard and sheltered dining area
- Air-conditioned bedroom with built ins and courtyard access
- Gas appointed kitchen with great storage and breakfast bar
- Separate study nook, dual access bathroom, internal laundry
- Security basement car space plus lock-up storage cage on title
- Air-conditioned living space, engineered timber floors and intercom