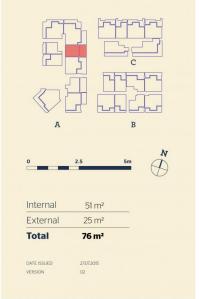

- In the architectural 'Archer' complex with own street entrance
- Bright and airy 80sqm floorplan connecting in/outdoor living
- Large 25sqm entertainment courtyard and sheltered dining area
- Air-conditioned bedroom with built ins and courtyard access
- Gas appointed kitchen with great storage and breakfast bar
- Separate study nook, dual access bathroom, internal laundry
- Security basement car space plus lock-up storage cage on title
- Air-conditioned living space, engineered timber floors and intercom

### <u>Apartment</u>

## 1 BED- A 107

thorntoncentral.com.au

**THORNTON**