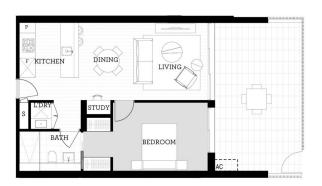

- In the architectural 'Archer' complex with own street entrance
- Bright and airy 80sqm floorplan connecting in/outdoor living
- Large 25sqm entertainment courtyard and sheltered dining area
- Air-conditioned bedroom with built ins and courtyard access
- Gas appointed kitchen with great storage and breakfast bar
- Separate study nook, dual access bathroom, internal laundry
- Security basement car space plus lock-up storage cage on title
- Air-conditioned living space, engineered timber floors and intercom

### <u>Apartment</u>

## 1 BED- A 107

thorntoncentral.com.au

**THORNTON**