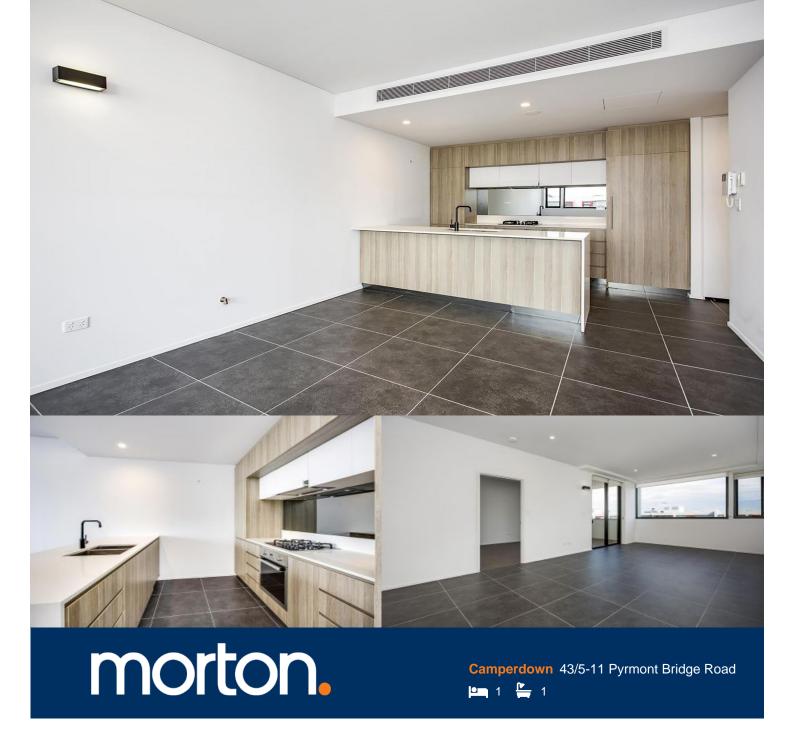

This spacious, north facing, apartment is located in DNA, one of Camperdown's newest development created by leading architect, Marchese Partners.

- North facing aspect, high floor apartment
- Combined lounge and dining area leads onto a covered deck with views into the CBD and NYE fireworks
- Sleek gas cooking kitchen with quality, stainless steel appliances and stone bench tops
- Spacious and carpeted bedroom with mirrored built in robe, direct access to balcony
- Decadent bathroom, oversized shower head, ample vanity storage
- Additional features include NBN Coverage (high speed internet), ample storage, internal laundry with dryer and ducted air conditioning
- Pets friendly building- pets to be considered on application
- DNA complex facilities include common garden and barbecue areas
- Access to GoGet car with dedicated car space in the DNA