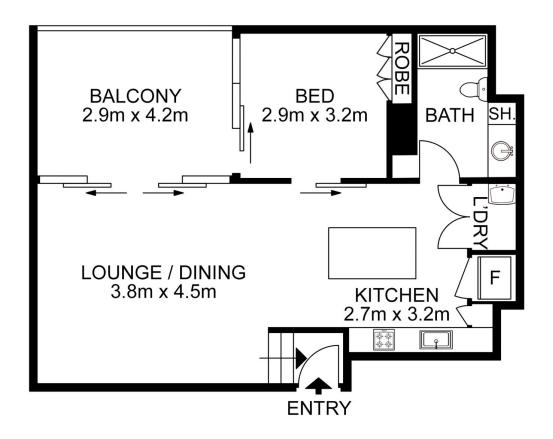

## morton.

Erskineville 1005/1 Metters Street

Entrance to the property located on 1 Metters Street, Erskineville

The opportunity to live in one of the most charming and connected villages in the Inner West. This delightful designer 1 bed apartment offers exceptional living, an ideal aspect within a truly inspirational setting. Created by award-winning architects DKO, Sugarcube Apartments are amongst the most desirable residences ever to grace Erskineville's leafy village streets. Only three kilometers to the CBD and just two train stops to Central Station; you can cycle, train, bus or walk to the near-by universities, the City, schools, cafes, Newtown and Enmore in moments.

- Light-filled, open plan living
- Quality Miele appliances and gas cooktop
- Modern finishes and fittings
- Internal laundry with dryer
- Bedroom with large built-in wardrobes
- Beautifully landscaped rooftop garden