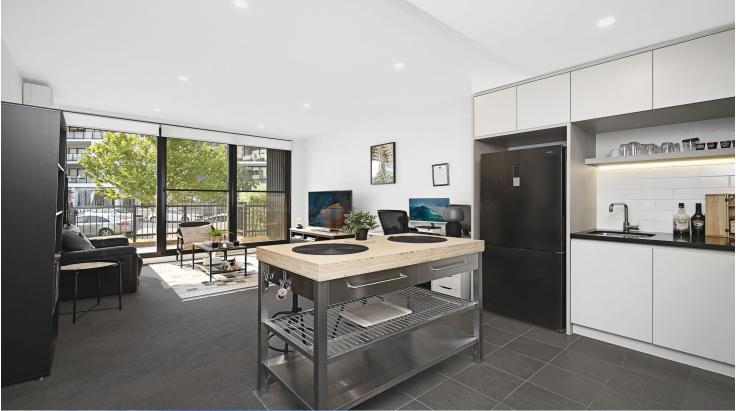

# morton.

Penrith 107/101C Lord Sheffield Circuit

With the abundance that 'Thornton Estate' has on offer, there's no question why this vibrant community is such a sought-after place to live, work and play. When it comes to modern life, this one bedroom apartment delivers on every level.

- North-west facing allowing for great light
- Large glass slider doors for seamless indoor/outdoor living
- Open living and dining area with a dark colour scheme
- Top of the range kitchen, stone benchtops, European appliances
- Beautifully tiled bathroom and LED lighting under wall cabinet
- Internal laundry with dryer, pet friendly body corporate
- Storage cage, lift access, ground floor position.