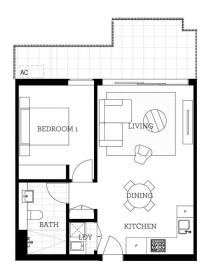

# morton.

Penrith 107/101C Lord Sheffield Circuit





With the abundance that 'Thornton Estate' has on offer, there's no question why this vibrant community is such a sought-after place to live, work and play. When it comes to modern life, this one bedroom apartment delivers on every level.

- North-west facing allowing for great light
- Large glass slider doors for seamless indoor/outdoor living
- Open living and dining area with a dark colour scheme
- Top of the range kitchen, stone benchtops, European appliances
- Beautifully tiled bathroom and LED lighting under wall cabinet
- Internal laundry with dryer, pet friendly body corporate
- Storage cage, lift access, ground floor position.

#### View

As advertised or by appointment

#### **Agent**

## **David Lipman**

0409 663 535





# Apartment C107 1 Bed



External Total 64 m<sup>2</sup>

# **THORNTON**

### ThorntonCentral.com.au

Disclaime: This floor plan has been prepared for marketing purposes of All descriptions, dimensions, depictions and other details in this floor pit degather. the "Information" may not be to scale. The vendor reservest may vary from the actual dimensions, layout and characteristics of the property as but IN both goal by has any authority whatever, either expressly or impliciely, to make or give any representation or warranty or to brind the vendor in connection with the information or the propert Date issued: 2010/2014 Version: 01

Developed by St Hilliers STRST PONT PROJECTS | Sales by LINK<