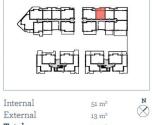

101C Lord Sheffield Circuit





With the abundance that 'Thornton Estate' has on offer, there's no question why this vibrant community is such a sought-after place to live, work and play. When it comes to modern life, this one bedroom apartment delivers on every level.

- North-west facing allowing for great light
- Large glass slider doors for seamless indoor/outdoor living
- Open living and dining area with a dark colour scheme
- Top of the range kitchen, stone benchtops, European appliances
- Beautifully tiled bathroom and LED lighting under wall cabinet
- Internal laundry with dryer, pet friendly body corporate
- Storage cage, lift access, ground floor position.

#### View

As advertised or by appointment

#### **Agent**

## **David Lipman**

0409 663 535





# Apartment C107 1 Bed



External Total 64 m<sup>2</sup>

# **THORNTON**

### ThorntonCentral.com.au

Disclaime: This floor plan has been prepared for marketing purposes of All descriptions, dimensions, depictions and other details in this floor pit degather. the "Information" may not be to scale. The vendor reservest may vary from the actual dimensions, layout and characteristics of the property as but IN both goal by has any authority whatever, either expressly or impliciely, to make or give any representation or warranty or to brind the vendor in connection with the information or the propert Date issued: 2010/2014 Version: 01

Developed by St Hilliers STRST PONT PROJECTS | Sales by LINK<