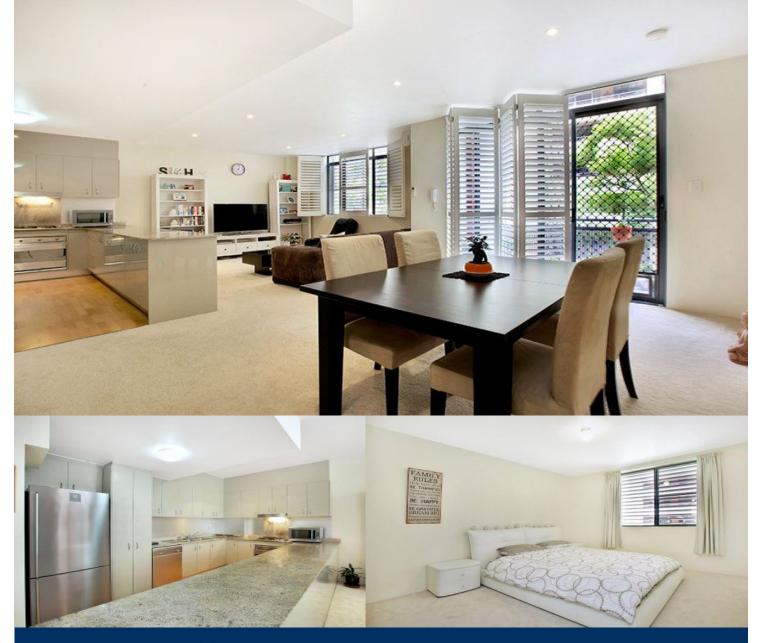

# morton.

This unique two bedroom apartment offers comfort and tranquility in a central and exclusive neighborhood. With an over-sized living area, two bedrooms, two bathrooms and lock up garage, this apartment is the perfect choice for those looking to live among the cafes, bars, shops and parks of Pyrmont.

- Open plan living, kitchen and dining rooms
- Italian marble tiled kitchen bench-top, ample storage, quality Smeg appliances
- Large master bedroom, en-suite, generous walk-in wardrobe
- Spacious second bedroom and main bathroom with bath
- Reverse cycle air conditioning installed
- Large lock-up garage in secure basement parking area
- Shared facilities include rooftop pool, sauna and gym