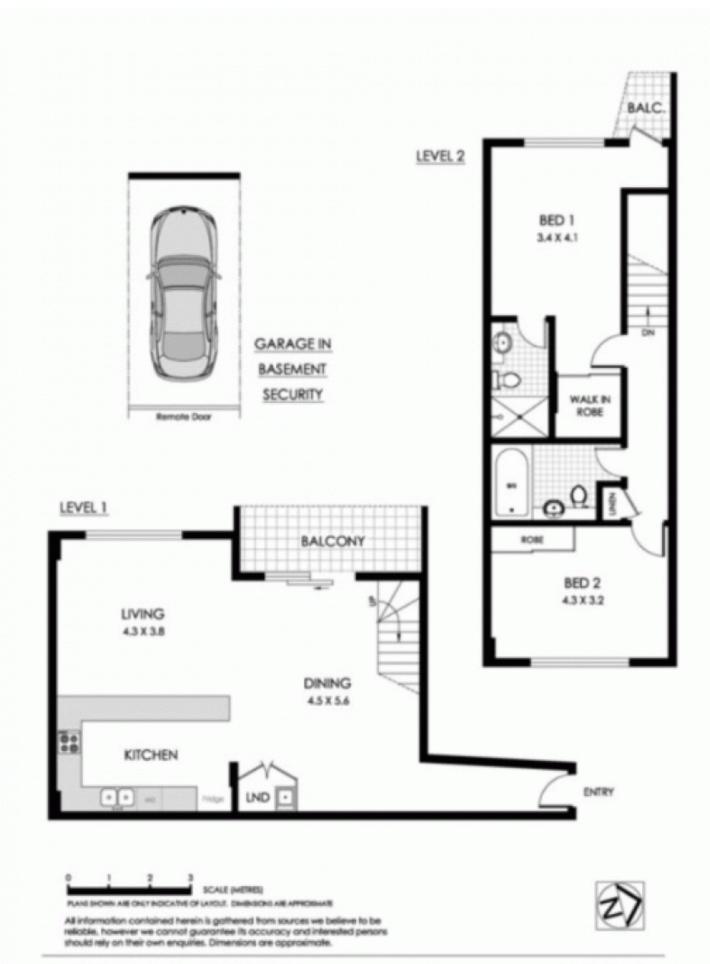

# morton.

This unique two bedroom apartment offers comfort and tranquility in a central and exclusive neighborhood. With an over-sized living area, two bedrooms, two bathrooms and lock up garage, this apartment is the perfect choice for those looking to live among the cafes, bars, shops and parks of Pyrmont.

- Open plan living, kitchen and dining rooms
- Italian marble tiled kitchen bench-top, ample storage, quality Smeg appliances
- Large master bedroom, en-suite, generous walk-in wardrobe
- Spacious second bedroom and main bathroom with bath
- Reverse cycle air conditioning installed
- Large lock-up garage in secure basement parking area
- Shared facilities include rooftop pool, sauna and gym

## 6/9 QUARRY MASTER DRIVE

PYRMONT Apartment Size: 113m<sup>2</sup>