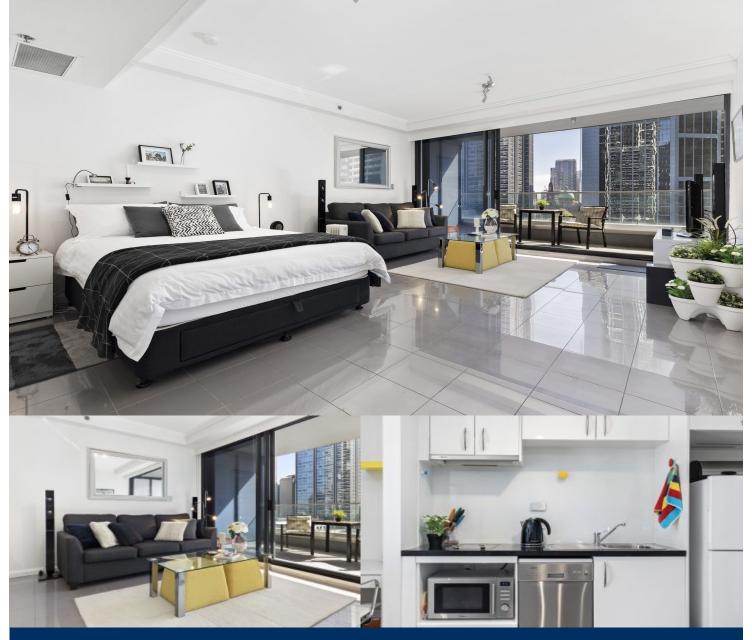

morton.

Sydney 2112/91 Liverpool Street

From the moment you arrive it is easy to imagine living in this stunning studio, located high on the 21st floor of World Tower. Boasting a highly desirable North West aspect that overlooks the QVB and city skyline that provides an abundance of natural light during the day and an ambient backdrop of city light in the evening. The generous floor plan accommodates plenty of living space and the additional outdoor balcony is perfect for alfresco dining and entertaining.

- Spacious, yet low maintenance open floor plan
- Gas kitchen with stainless steel Smeg appliances,
- Air conditioning, internal laundry facilities, built in robe
- Northern aspect offering loads of natural light.
- 5 star facilities include 25m heated indoor lap pool, integrated spa, sauna, fully equipped gym and 24 hour security.