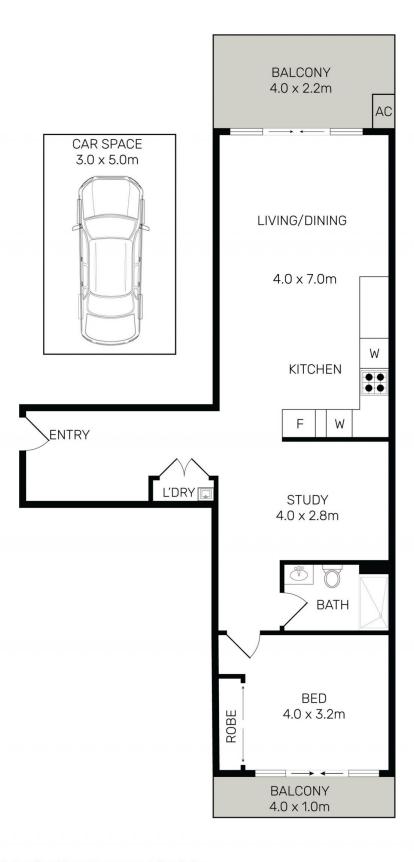

- Large open design with generous living and dining area
- Wide sheltered terrace capturing a pleasant leafy outlook
- Contemporary stone kitchen and stainless gas appliances
- Double-sized bedroom plus a large separate study area - Designer bathrooms plus a separate internal laundry
- Security car space, air-conditioning and video intercom entry
- A peaceful setting surrounding by parklands and wetlands