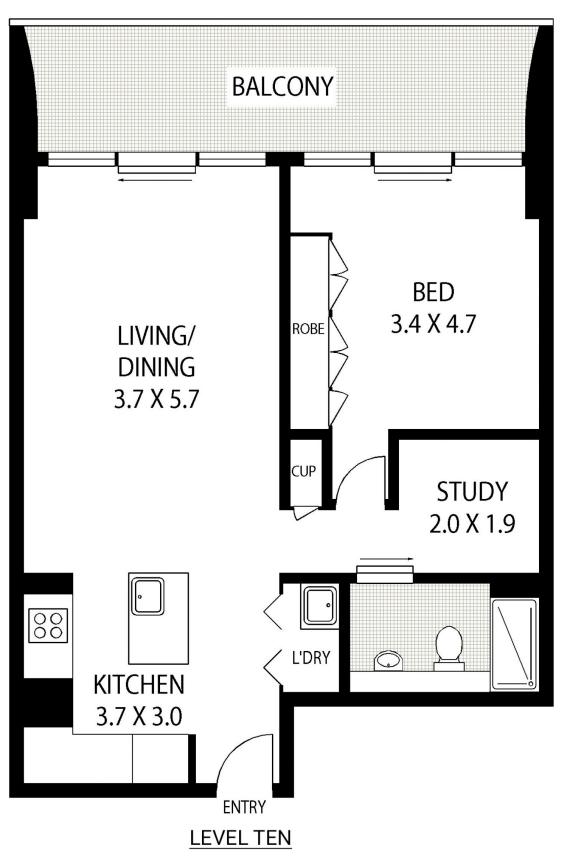

- Embracing the warming light of a northern aspect
- Newly installed electrical blinds, double glazed windows
- Well proportioned open plan lounge and dining
- Sunny balcony, double bedroom with built-in robe
- Separate study, quality granite kitchen and European laundry
- Pet friendly, concierge, bathroom with tub
- Heated outdoor pool, landscaped gardens, gym