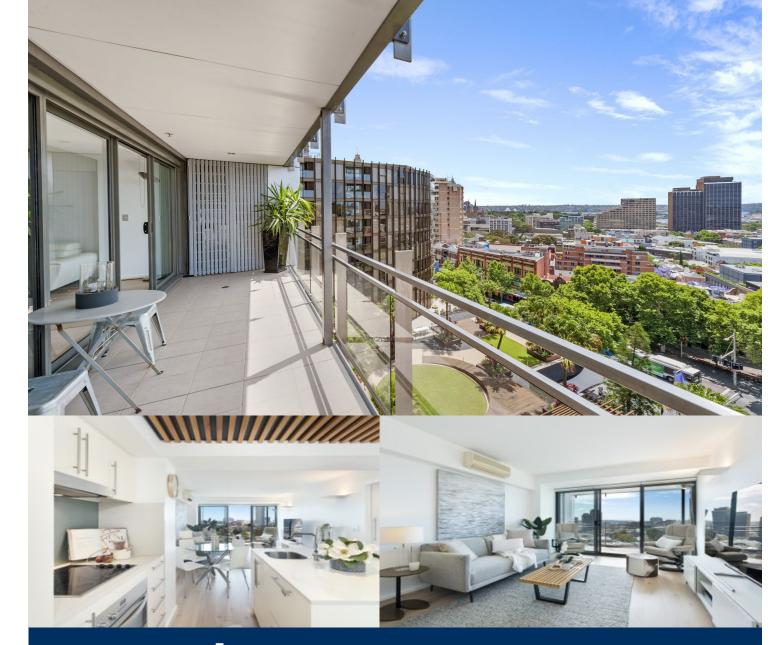

morton.

Surry Hills 1025/20 Pelican Street

Set high in 'Monument', one of Sydney's most recognised communities, this stunning home is the ultimate in sophisticated designer living. An iconic offering from Wood/Marsh Architecture that flows over a welcoming 72sqm, breathtaking views stretch to the harbour and the iconic sails of the Opera House.

- Embracing the warming light of a northern aspect
- Newly installed electrical blinds, double glazed windows
- Well proportioned open plan lounge and dining
- Sunny balcony, double bedroom with built-in robe
- Separate study, quality granite kitchen and European laundry
- Pet friendly, concierge, bathroom with tub
- Heated outdoor pool, landscaped gardens, gym

The perfect investment or opportunity for the first time owner to enter an exclusive locale, it is no more than a stroll to the city centre and metres to the entertainment venues, cafe culture and renowned boutiques of world famous Oxford